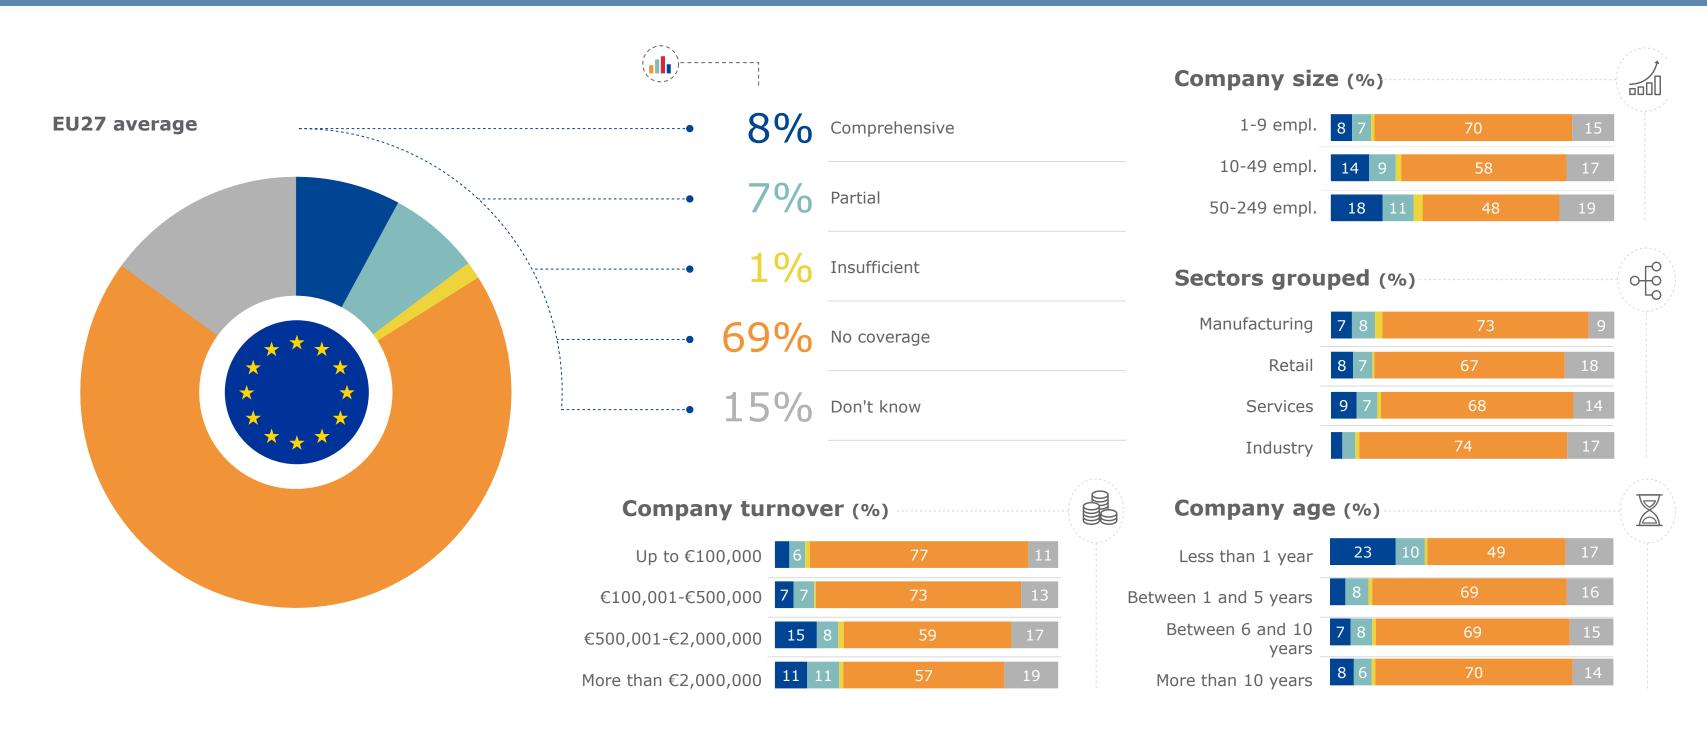

## Q2\_1

What level of coverage is provided by your insurance for the following risks? *Physical loss or damage from a natural disaster (e.g. a storm, flood, earthquake, wildfire etc.)* 

## Q2\_1

—Comprehensive

What level of coverage is provided by your insurance for the following risks?

Physical loss or damage from a natural disaster (e.g. a storm, flood, earthquake, wildfire etc.)

—Partial

| Company      | siz | e (% | <b>%)</b> |    |   |   |   |   |    |   |   |   |    |   | 1 |
|--------------|-----|------|-----------|----|---|---|---|---|----|---|---|---|----|---|---|
| 1-9 empl.    | 9   | 16   | 4         | 7  | 6 | 6 | 5 | 6 | 8  | 1 | 4 | 3 | 19 | 5 |   |
| 10-49 empl.  | 10  | 16   | 4         | 10 | 3 | 6 | 4 | 6 | 10 | 1 | 4 | 5 | 18 | 4 |   |
| 50-249 empl. | 11  | 14   | 4         | 7  | 4 | 8 | 4 | 5 | 8  | 1 | 4 | 8 | 17 | 5 |   |

| Sectors g     | rou | pec | <b>l</b> (% | )  |   |   |   |   |    |   |   |   |    | ( | <del>-</del> |
|---------------|-----|-----|-------------|----|---|---|---|---|----|---|---|---|----|---|--------------|
| Manufacturing | 10  | 17  | 5           | 7  | 3 | 5 | 6 | 6 | 6  | 2 | 2 | 4 | 22 | 4 |              |
| Retail        | 9   | 20  | 4           | 9  | 6 | 5 | 4 | 5 | 7  | 1 | 2 | 3 | 19 | 6 |              |
| Services      | 9   | 14  | 5           | 7  | 6 | 6 | 4 | 7 | 10 | 2 | 5 | 3 | 19 | 5 |              |
| Industry      | 9   | 16  | 3           | 10 | 6 | 9 | 7 | 6 | 5  | 1 | 4 | 3 | 18 | 4 |              |

| Company                | ag | e (% | (o) |   |    |    |    |   |   |   |   |   |    | ( |  |
|------------------------|----|------|-----|---|----|----|----|---|---|---|---|---|----|---|--|
| Less than 1 year       | 9  | 7    | 15  | 7 | 11 | 16 | 12 | 5 | 9 | 3 | 1 | 1 | 7  | 0 |  |
| Between 1 and 5 years  | 10 | 14   | 4   | 7 | 5  | 6  | 4  | 9 | 5 | 3 | 3 | 2 | 23 | 5 |  |
| Between 6 and 10 years | 7  | 13   | 4   | 6 | 6  | 7  | 7  | 8 | 8 | 1 | 4 | 3 | 22 | 5 |  |
| More than 10 years     | 9  | 17   | 4   | 8 | 6  | 6  | 5  | 5 | 9 | 1 | 4 | 3 | 17 | 5 |  |