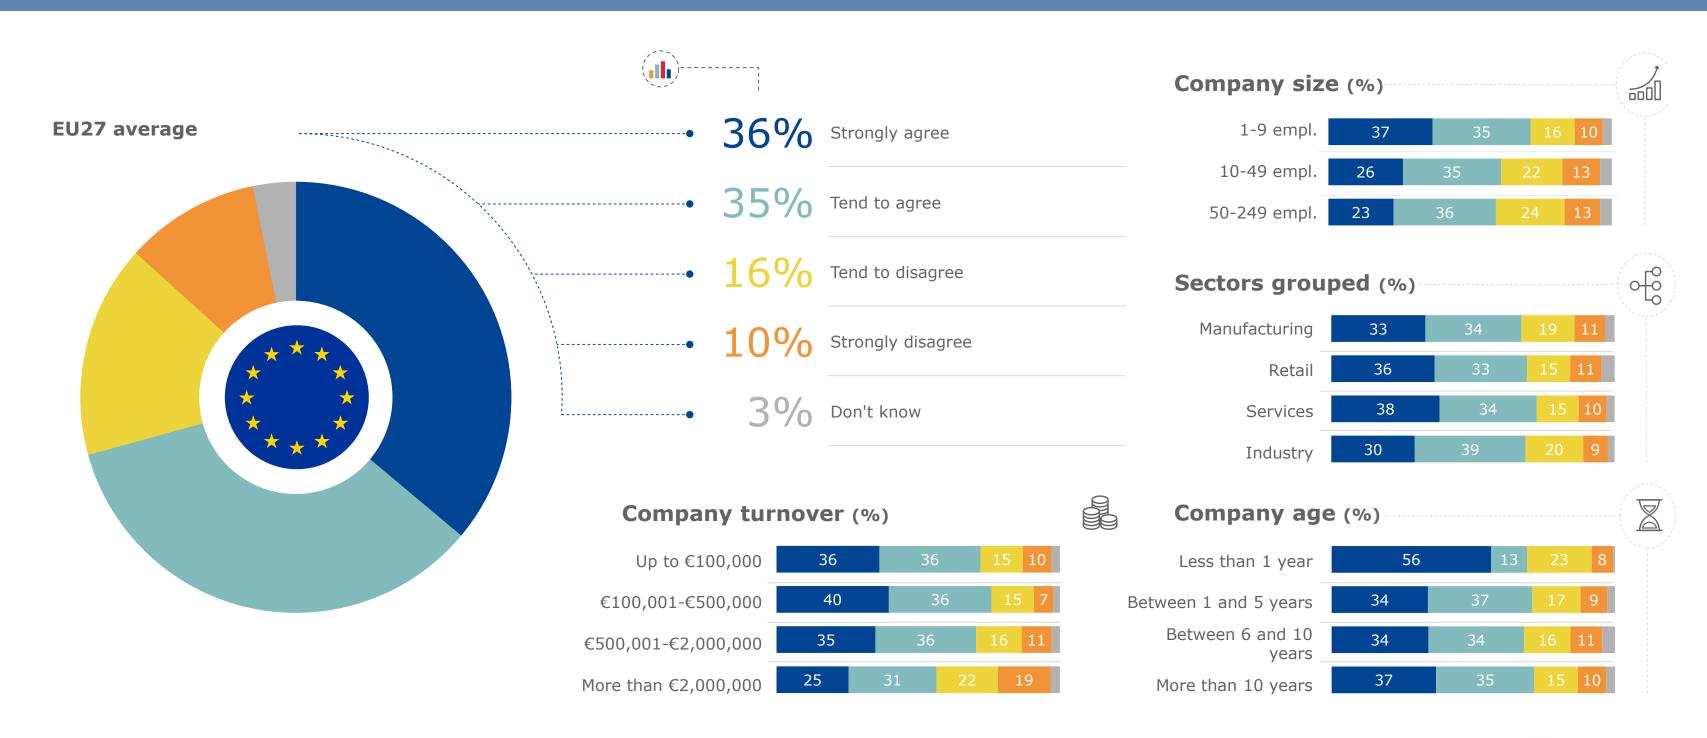

## **Q2\_3**

What level of coverage is provided by your insurance for the following risks? *A cyber attack* 

—Comprehensive

# What level of coverage is provided by your insurance for the following risks? *A cyber attack*

—Partial

—Don't know

—Insufficient

—No coverage

What level of coverage is provided by your insurance for the following risks?