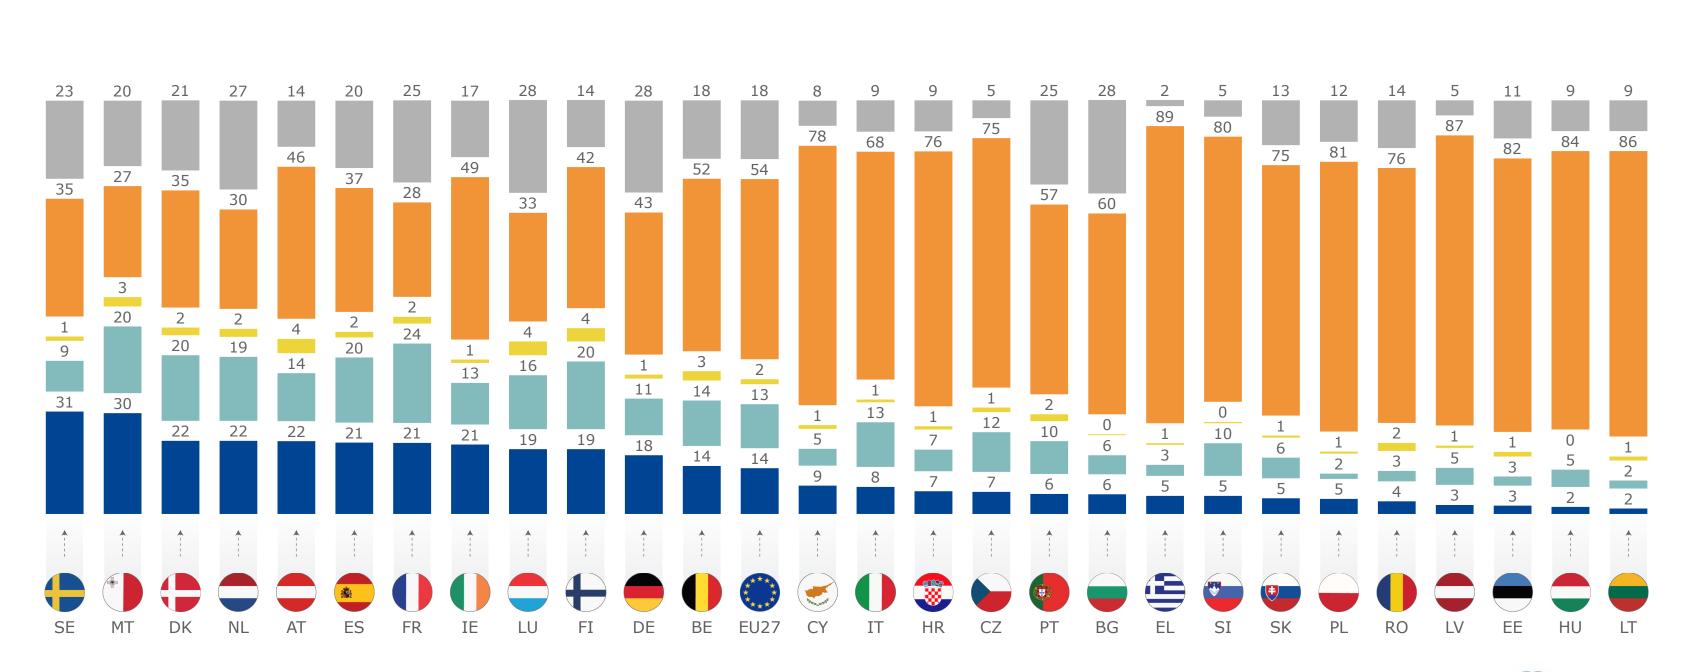

## Q2\_1

What level of coverage is provided by your insurance for the following risks? *Physical loss or damage from a natural disaster (e.g. a storm, flood, earthquake, wildfire etc.)* 

## Q2\_1

—Comprehensive

What level of coverage is provided by your insurance for the following risks?

Physical loss or damage from a natural disaster (e.g. a storm, flood, earthquake, wildfire etc.)

—Partial

—Don't know

—Insufficient

—No coverage

What level of coverage is provided by your insurance for the following risks? Stopping business activities for six months due to disaster-related damage

—Comprehensive

# What level of coverage is provided by your insurance for the following risks? Stopping business activities for six months due to disaster-related damage

—Partial

—Don't know

—Insufficient

—No coverage