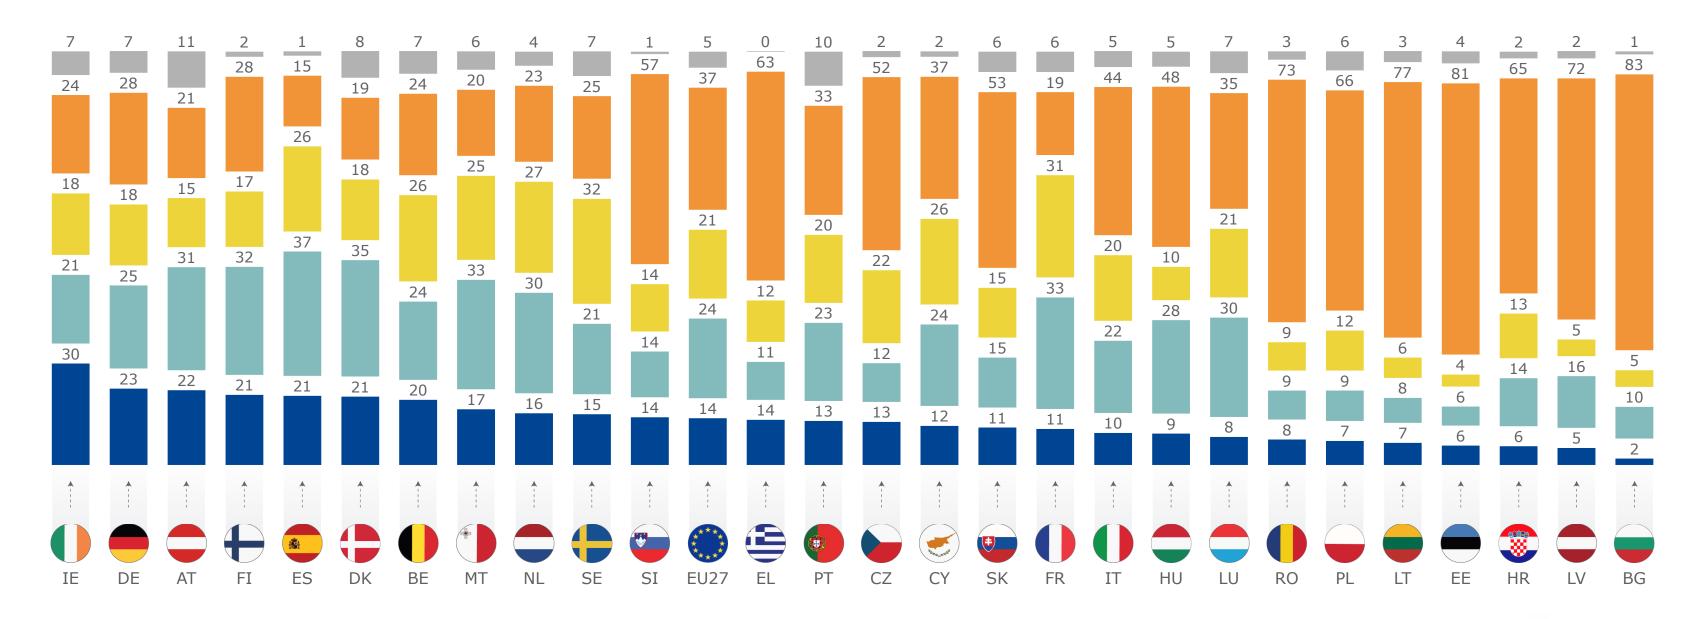

## Q2\_1

What level of coverage is provided by your insurance for the following risks? *Physical loss or damage from a natural disaster (e.g. a storm, flood, earthquake, wildfire etc.)* 

## Q2\_1

—Comprehensive

What level of coverage is provided by your insurance for the following risks?

Physical loss or damage from a natural disaster (e.g. a storm, flood, earthquake, wildfire etc.)

—Partial