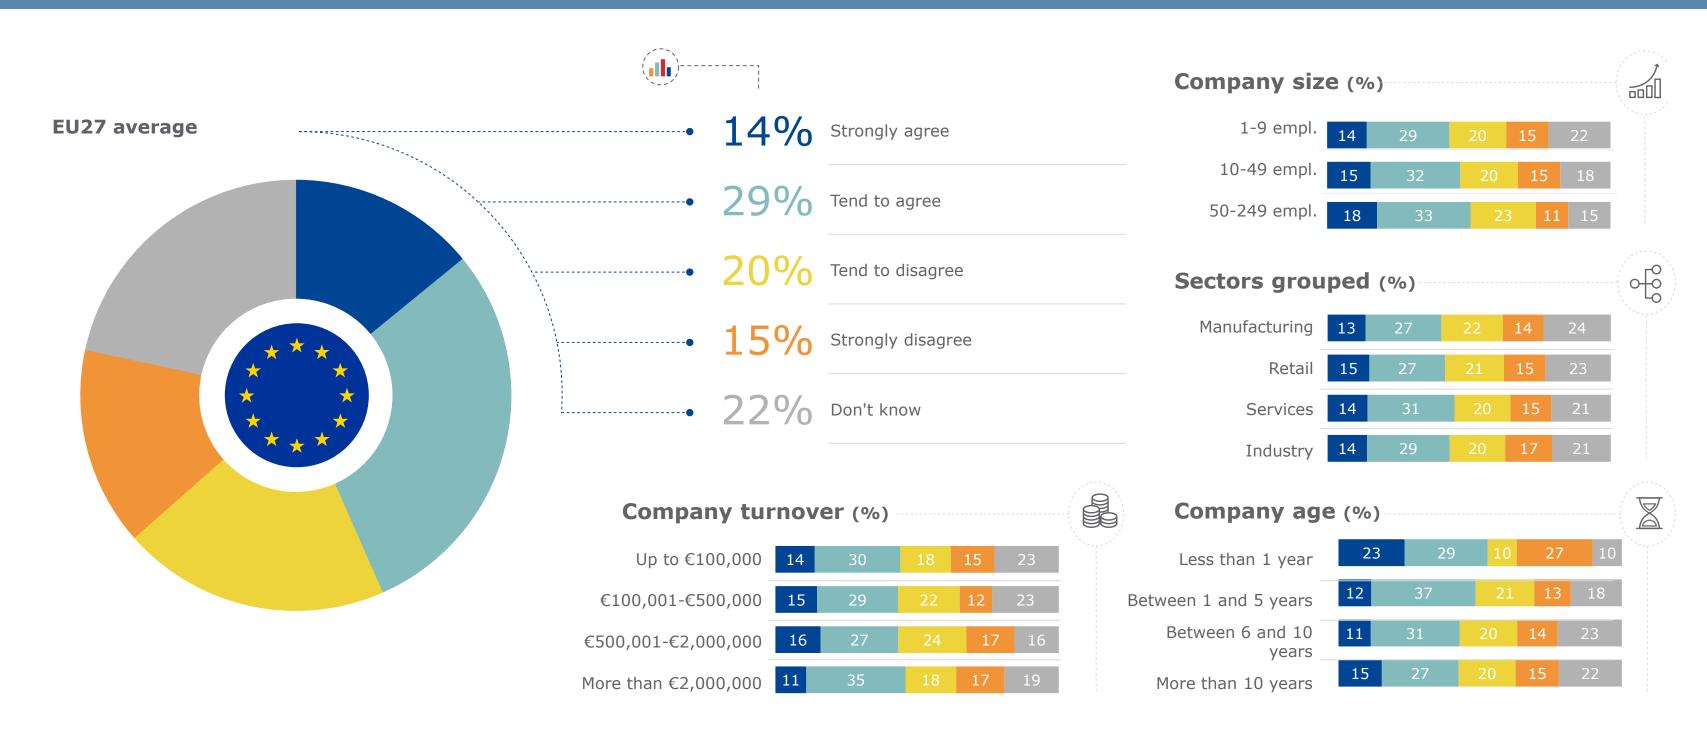

#### **EU27** average 18% The premium is too high You find there is no real choice between different premium structures 13% Limited coverage/exclusions in the coverage You do not fully understand the extent of 12% coverage You find it unlikely that the insurer will pay out in 20% the event of a claim 16% Due to budgetary constraints Insurance policy cost is too high compared to expected return and level of risk Other 20% Don't know

| Company turnov       | er (º | %) ····· |    |    |    |    |    |    |    |  |
|----------------------|-------|----------|----|----|----|----|----|----|----|--|
| Up to €100,000       | 21    | 9        | 11 | 11 | 21 | 19 | 25 | 20 | 10 |  |
| €100,001-€500,000    | 16    | 10       | 14 | 14 | 23 | 17 | 26 | 22 | 10 |  |
| €500,001-€2,000,000  | 19    | 9        | 15 | 11 | 17 | 13 | 27 | 15 | 14 |  |
| More than €2,000,000 | 11    | 5        | 12 | 14 | 18 | 12 | 23 | 24 | 20 |  |

| Company size ( | %) |   |    |    |    |    |    |    |    |  |
|----------------|----|---|----|----|----|----|----|----|----|--|
| 1-9 empl.      | 18 | 9 | 13 | 12 | 20 | 16 | 25 | 20 | 12 |  |
| 10-49 empl.    | 17 | 7 | 12 | 12 | 16 | 15 | 27 | 20 | 16 |  |
| 50-249 empl.   | 16 | 8 | 15 | 10 | 13 | 13 | 23 | 22 | 17 |  |

| Sectors grouped | <b>l</b> (%) | )  |    |    |    |    |    |    | (  | 66 |
|-----------------|--------------|----|----|----|----|----|----|----|----|----|
| Manufacturing   | 21           | 6  | 14 | 9  | 18 | 22 | 32 | 18 | 12 |    |
| Retail          | 17           | 10 | 13 | 11 | 25 | 18 | 26 | 16 | 13 |    |
| Services        | 18           | 8  | 12 | 12 | 18 | 15 | 23 | 23 | 12 |    |
| Industry        | 16           | 10 | 14 | 12 | 19 | 15 | 27 | 18 | 15 |    |

| Company age (9         | <b>%)</b> |    |    |    |    |    |    |    |    |  |
|------------------------|-----------|----|----|----|----|----|----|----|----|--|
| Less than 1 year       | 15        | 15 | 2  | 8  | 12 | 38 | 13 | 14 | 16 |  |
| Between 1 and 5 years  | 17        | 6  | 14 | 9  | 16 | 15 | 25 | 23 | 12 |  |
| Between 6 and 10 years | 17        | 8  | 17 | 12 | 17 | 17 | 28 | 19 | 12 |  |
| More than 10 years     | 18        | 9  | 12 | 12 | 21 | 16 | 25 | 20 | 13 |  |