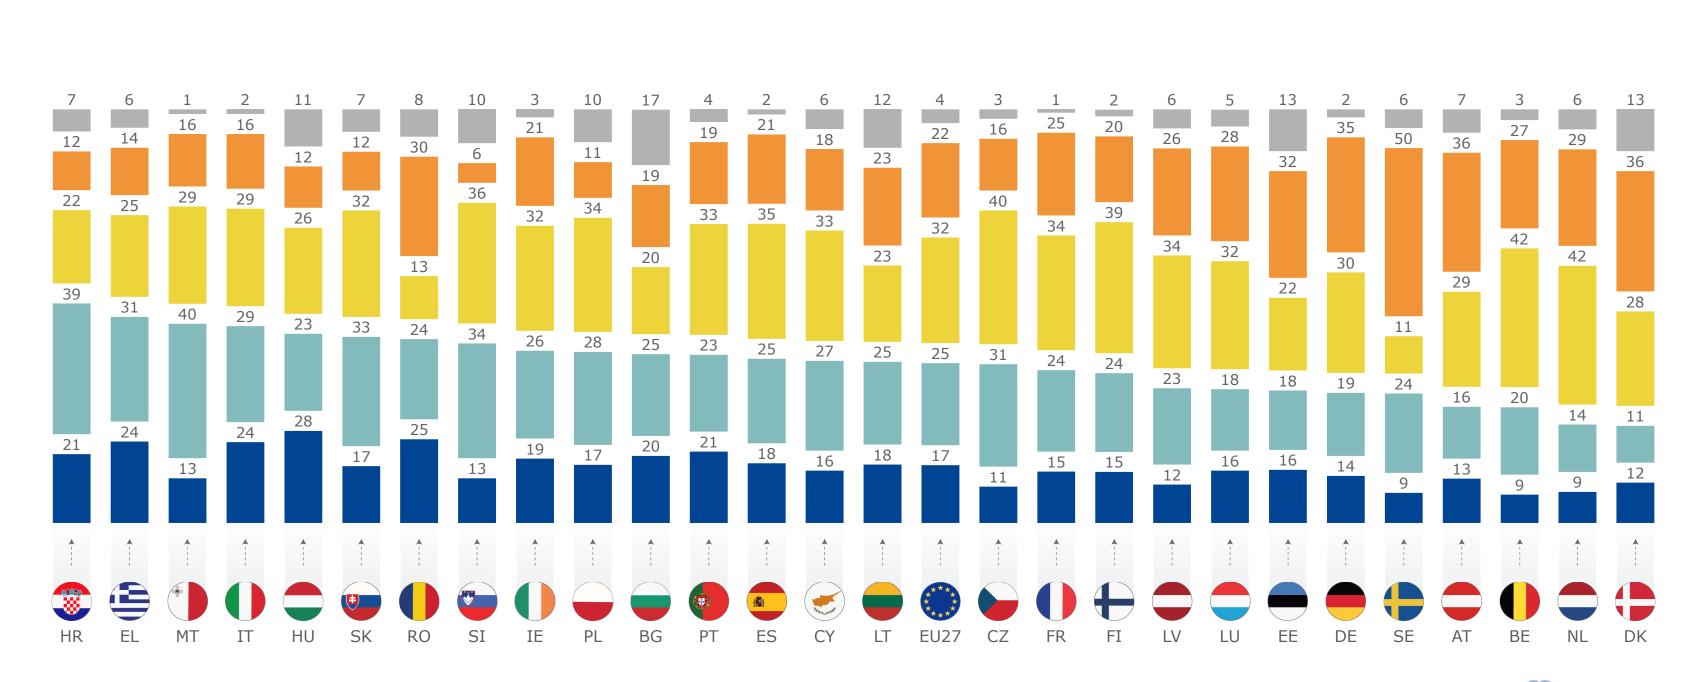

## Q2\_1

What level of coverage is provided by your insurance for the following risks? *Physical loss or damage from a natural disaster (e.g. a storm, flood, earthquake, wildfire etc.)* 

## Q2\_1

—Comprehensive

What level of coverage is provided by your insurance for the following risks?

Physical loss or damage from a natural disaster (e.g. a storm, flood, earthquake, wildfire etc.)

—Partial