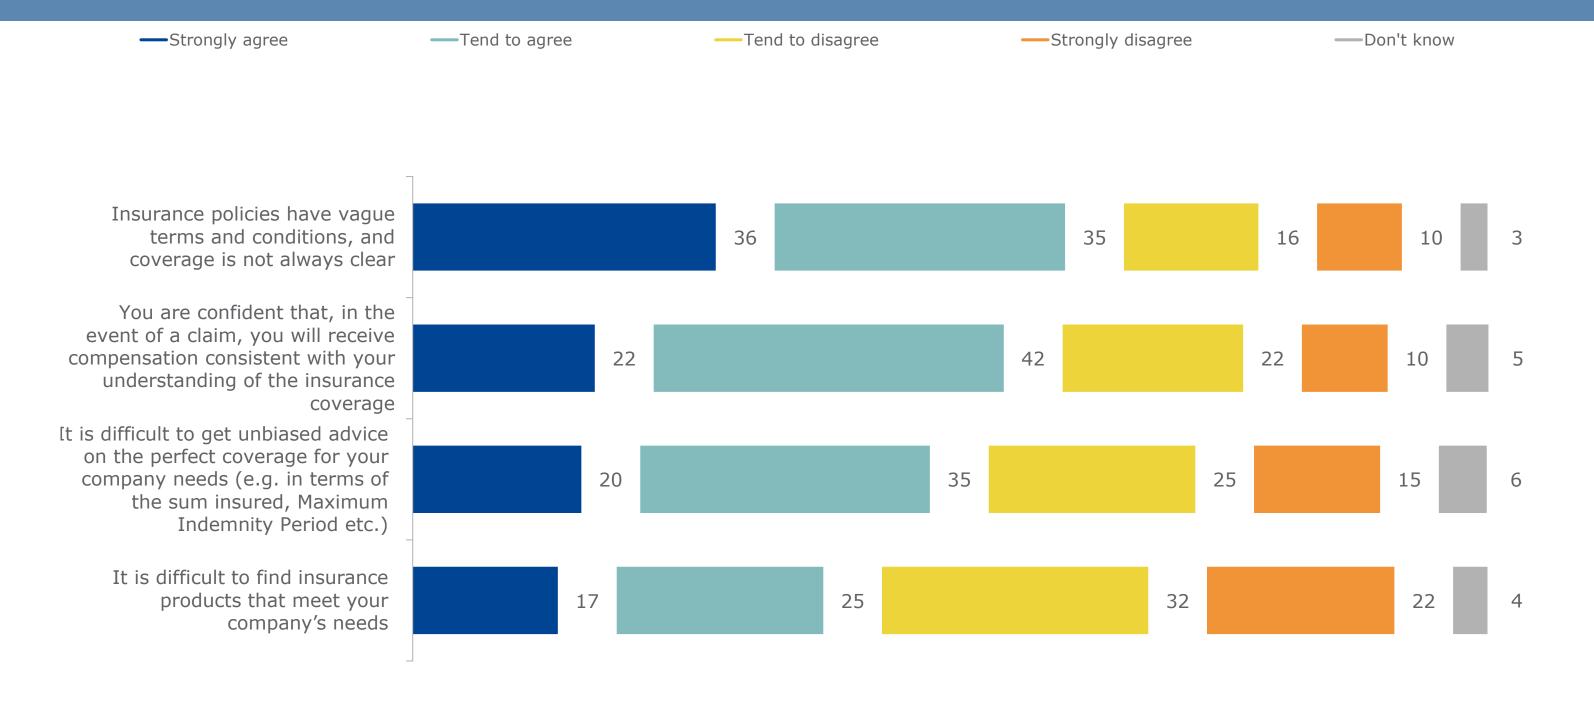

#### **EU27** average Commercial property & casualty insurance without 33% business interruption coverage Commercial property & casualty insurance with 28% business interruption Coverage for property damage from natural 48% disasters Non-damage business interruption insurance 17% Commercial general liability insurance 66% Professional liability insurance / 52% Errors & omissions coverage 52% Worker's compensation Product liability insurance 29% Cyber and data security insurance 17% 61% Commercial motor insurance 37% Business legal expense insurance Other 10% I do not own any insurance products Don't know 1%

### **EU27** average Commercial P&C insurance without business interruption 33% Commercial P&C insurance with business interruption 28% Coverage for property damage from natural disasters 48%Non-damage business interruption insurance 17%Commercial general liability insurance 66% PLI/ E&O coverage 52% Worker's compensation 52% Product liability insurance 29% Cyber and data security insurance 17%Commercial motor insurance 61% Business legal expense insurance 37% 10% Other I do not own any insurance products 1% Don't know Company turnover (%) Up to €100,000 29 17 38 11 53 40 35 19 €100,001-€500,000 38 27 50 16 68 53 55 €500,001-€2,000,000 39 45 64 24 79 65 67 38 24 76 52 14 More than €2,000,000 38 40 58 30 82 66 65 47 27 73 47 17 1 2