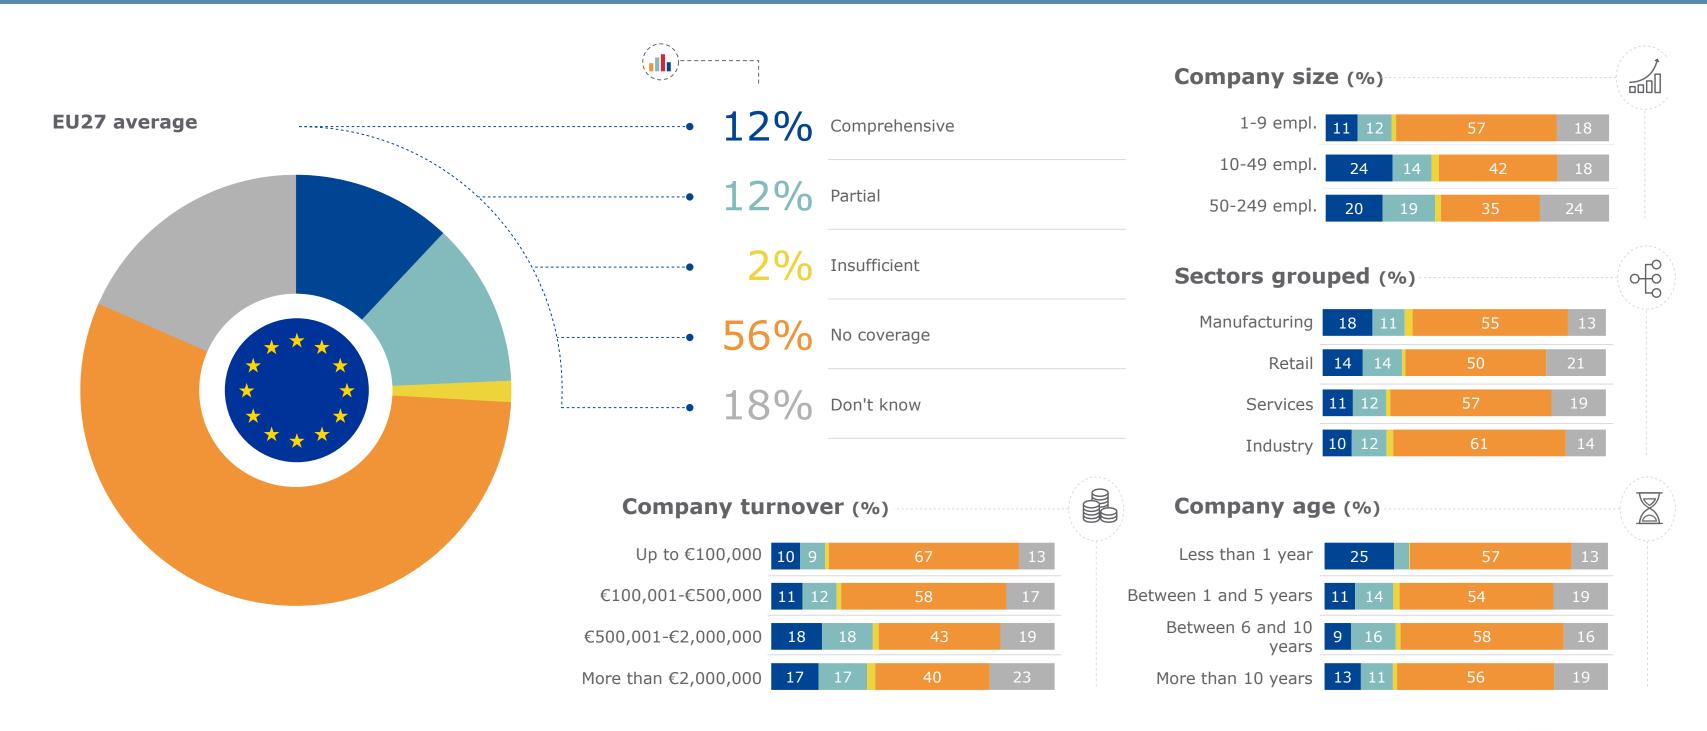

—Don't know

—Insufficient

—No coverage

What level of coverage is provided by your insurance for the following risks? Stopping business activities for six months due to disaster-related damage

—Comprehensive

# What level of coverage is provided by your insurance for the following risks? Stopping business activities for six months due to disaster-related damage

—Partial

—Don't know

—Insufficient

—No coverage