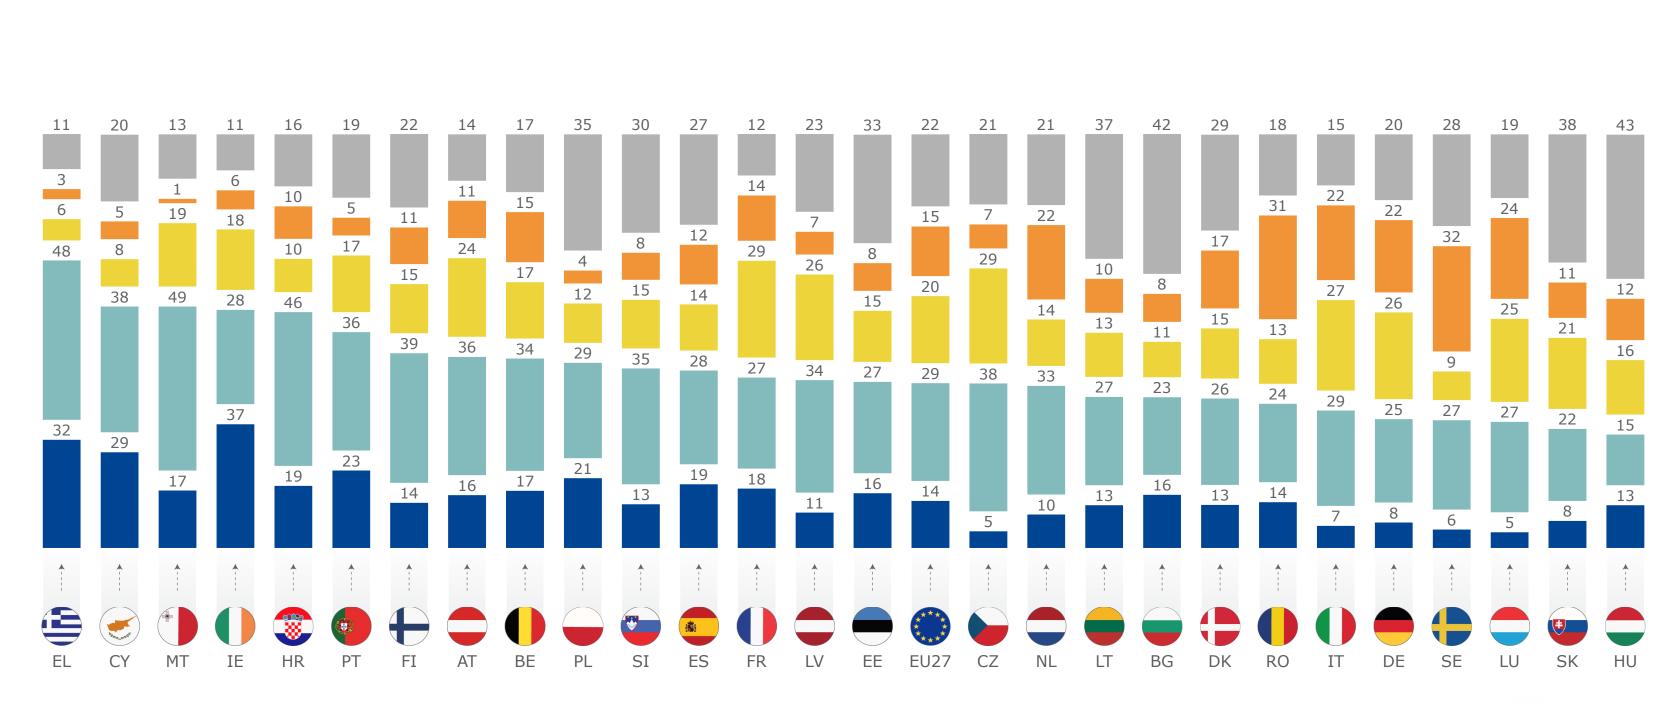

|                                                                 | EU27                             | BE | BG | CZ | DK  | DE | EE | ΙE | EL       | ES | FR | HR | IT       | CY                                                                                                                                                                                                                                                                                                                                                                                                                                                                                                                                                                                                                                                                                                                                                                                                                                                                                                                                                                                                                                                                                                                                                                                                                                                                                                                                                                                                                                                                                                                                                                                                                                                                                                                                                                                                                                                                                                                                                                                                                                                                                                                             | LV       | LT       | LU | HU  | MT | NL | AT | PL | PT       | RO | SI | SK | FI | SE       |
|-----------------------------------------------------------------|----------------------------------|----|----|----|-----|----|----|----|----------|----|----|----|----------|--------------------------------------------------------------------------------------------------------------------------------------------------------------------------------------------------------------------------------------------------------------------------------------------------------------------------------------------------------------------------------------------------------------------------------------------------------------------------------------------------------------------------------------------------------------------------------------------------------------------------------------------------------------------------------------------------------------------------------------------------------------------------------------------------------------------------------------------------------------------------------------------------------------------------------------------------------------------------------------------------------------------------------------------------------------------------------------------------------------------------------------------------------------------------------------------------------------------------------------------------------------------------------------------------------------------------------------------------------------------------------------------------------------------------------------------------------------------------------------------------------------------------------------------------------------------------------------------------------------------------------------------------------------------------------------------------------------------------------------------------------------------------------------------------------------------------------------------------------------------------------------------------------------------------------------------------------------------------------------------------------------------------------------------------------------------------------------------------------------------------------|----------|----------|----|-----|----|----|----|----|----------|----|----|----|----|----------|
|                                                                 | ****<br>* *<br>* <sub>**</sub> * |    |    |    |     |    |    |    |          |    |    |    |          | San and the san an |          |          |    |     |    |    |    |    |          |    |    | #  |    |          |
|                                                                 | •                                | •  | į. | ļ  | i i | •  | į. |    | <u> </u> |    | -  | •  | <u> </u> |                                                                                                                                                                                                                                                                                                                                                                                                                                                                                                                                                                                                                                                                                                                                                                                                                                                                                                                                                                                                                                                                                                                                                                                                                                                                                                                                                                                                                                                                                                                                                                                                                                                                                                                                                                                                                                                                                                                                                                                                                                                                                                                                | <u> </u> | <u> </u> |    | i i |    | •  |    | •  | <b>\</b> | ļ  | į. | ļ  |    | <u> </u> |
| Commercial P&C insurance without business interruption coverage | 33                               | 39 | 9  | 36 | 19  | 39 | 13 | 25 | 30       | 35 | 39 | 25 | 34       | 28                                                                                                                                                                                                                                                                                                                                                                                                                                                                                                                                                                                                                                                                                                                                                                                                                                                                                                                                                                                                                                                                                                                                                                                                                                                                                                                                                                                                                                                                                                                                                                                                                                                                                                                                                                                                                                                                                                                                                                                                                                                                                                                             | 18       | 20       | 37 | 24  | 41 | 28 | 31 | 48 | 19       | 17 | 20 | 17 | 37 | 24       |
| Commercial P&C insurance with business interruption             | 28                               | 30 | 2  | 14 | 28  | 28 | 7  | 22 | 16       | 28 | 65 | 12 | 22       | 20                                                                                                                                                                                                                                                                                                                                                                                                                                                                                                                                                                                                                                                                                                                                                                                                                                                                                                                                                                                                                                                                                                                                                                                                                                                                                                                                                                                                                                                                                                                                                                                                                                                                                                                                                                                                                                                                                                                                                                                                                                                                                                                             | 5        | 5        | 40 | 14  | 58 | 39 | 34 | 12 | 25       | 13 | 6  | 6  | 31 | 32       |
| Coverage for property damage from natural disasters             | 48                               | 66 | 20 | 50 | 18  | 43 | 17 | 41 | 52       | 53 | 75 | 33 | 48       | 56                                                                                                                                                                                                                                                                                                                                                                                                                                                                                                                                                                                                                                                                                                                                                                                                                                                                                                                                                                                                                                                                                                                                                                                                                                                                                                                                                                                                                                                                                                                                                                                                                                                                                                                                                                                                                                                                                                                                                                                                                                                                                                                             | 17       | 26       | 47 | 35  | 77 | 49 | 53 | 34 | 59       | 22 | 35 | 34 | 18 | 14       |
| Non-damage business interruption insurance                      | 17                               | 23 | 0  | 5  | 17  | 23 | 2  | 17 | 6        | 18 | 32 | 6  | 11       | 9                                                                                                                                                                                                                                                                                                                                                                                                                                                                                                                                                                                                                                                                                                                                                                                                                                                                                                                                                                                                                                                                                                                                                                                                                                                                                                                                                                                                                                                                                                                                                                                                                                                                                                                                                                                                                                                                                                                                                                                                                                                                                                                              | 1        | 1        | 26 | 5   | 31 | 34 | 33 | 5  | 18       | 3  | 5  | 3  | 22 | 30       |
| Commercial general liability insurance                          | 66                               | 78 | 1  | 62 | 65  | 80 | 11 | 49 | 40       | 89 | 88 | 14 | 68       | 44                                                                                                                                                                                                                                                                                                                                                                                                                                                                                                                                                                                                                                                                                                                                                                                                                                                                                                                                                                                                                                                                                                                                                                                                                                                                                                                                                                                                                                                                                                                                                                                                                                                                                                                                                                                                                                                                                                                                                                                                                                                                                                                             | 9        | 29       | 76 | 21  | 56 | 70 | 72 | 44 | 70       | 10 | 42 | 40 | 63 | 72       |
| Professional liability insurance / E&O coverage                 | 52                               | 77 | 14 | 56 | 41  | 60 | 6  | 47 | 27       | 52 | 81 | 28 | 36       | 48                                                                                                                                                                                                                                                                                                                                                                                                                                                                                                                                                                                                                                                                                                                                                                                                                                                                                                                                                                                                                                                                                                                                                                                                                                                                                                                                                                                                                                                                                                                                                                                                                                                                                                                                                                                                                                                                                                                                                                                                                                                                                                                             | 31       | 19       | 77 | 38  | 69 | 88 | 50 | 37 | 41       | 12 | 25 | 44 | 52 | 56       |
| Worker's compensation                                           | 52                               | 66 | 8  | 58 | 81  | 58 | 6  | 38 | 23       | 85 | 70 | 41 | 39       | 51                                                                                                                                                                                                                                                                                                                                                                                                                                                                                                                                                                                                                                                                                                                                                                                                                                                                                                                                                                                                                                                                                                                                                                                                                                                                                                                                                                                                                                                                                                                                                                                                                                                                                                                                                                                                                                                                                                                                                                                                                                                                                                                             | 10       | 9        | 72 | 13  | 76 | 74 | 41 | 30 | 55       | 6  | 16 | 7  | 44 | 66       |
| Product liability insurance                                     | 29                               | 35 | 4  | 26 | 45  | 30 | 5  | 30 | 19       | 48 | 27 | 14 | 30       | 18                                                                                                                                                                                                                                                                                                                                                                                                                                                                                                                                                                                                                                                                                                                                                                                                                                                                                                                                                                                                                                                                                                                                                                                                                                                                                                                                                                                                                                                                                                                                                                                                                                                                                                                                                                                                                                                                                                                                                                                                                                                                                                                             | 8        | 9        | 46 | 11  | 39 | 48 | 31 | 21 | 29       | 9  | 13 | 8  | 22 | 35       |
| Cyber and data security insurance                               | 17                               | 16 | 1  | 7  | 40  | 22 | 2  | 25 | 9        | 35 | 20 | 2  | 13       | 11                                                                                                                                                                                                                                                                                                                                                                                                                                                                                                                                                                                                                                                                                                                                                                                                                                                                                                                                                                                                                                                                                                                                                                                                                                                                                                                                                                                                                                                                                                                                                                                                                                                                                                                                                                                                                                                                                                                                                                                                                                                                                                                             | 3        | 0        | 17 | 3   | 30 | 28 | 24 | 3  | 15       | 8  | 5  | 3  | 6  | 25       |
| Commercial motor insurance                                      | 61                               | 81 | 28 | 80 | 47  | 72 | 42 | 40 | 59       | 66 | 68 | 79 | 51       | 66                                                                                                                                                                                                                                                                                                                                                                                                                                                                                                                                                                                                                                                                                                                                                                                                                                                                                                                                                                                                                                                                                                                                                                                                                                                                                                                                                                                                                                                                                                                                                                                                                                                                                                                                                                                                                                                                                                                                                                                                                                                                                                                             | 41       | 52       | 48 | 65  | 66 | 49 | 65 | 65 | 59       | 42 | 36 | 72 | 47 | 44       |
| Business legal expense insurance                                | 37                               | 70 | 0  | 15 | 44  | 51 | 3  | 15 | 29       | 50 | 66 | 5  | 26       | 27                                                                                                                                                                                                                                                                                                                                                                                                                                                                                                                                                                                                                                                                                                                                                                                                                                                                                                                                                                                                                                                                                                                                                                                                                                                                                                                                                                                                                                                                                                                                                                                                                                                                                                                                                                                                                                                                                                                                                                                                                                                                                                                             | 3        | 4        | 53 | 13  | 41 | 54 | 50 | 10 | 16       | 6  | 7  | 8  | 70 | 63       |
| Other                                                           | 10                               | 20 | 18 | 8  | 8   | 9  | 7  | 3  | 7        | 12 | 21 | 6  | 8        | 4                                                                                                                                                                                                                                                                                                                                                                                                                                                                                                                                                                                                                                                                                                                                                                                                                                                                                                                                                                                                                                                                                                                                                                                                                                                                                                                                                                                                                                                                                                                                                                                                                                                                                                                                                                                                                                                                                                                                                                                                                                                                                                                              | 17       | 13       | 1  | 3   | 0  | 0  | 0  | 6  | 5        | 8  | 8  | 9  | 8  | 12       |
| I do not own any insurance products                             | 7                                | 0  | 40 | 7  | 4   | 3  | 38 | 1  | 19       | 1  | 0  | 7  | 8        | 4                                                                                                                                                                                                                                                                                                                                                                                                                                                                                                                                                                                                                                                                                                                                                                                                                                                                                                                                                                                                                                                                                                                                                                                                                                                                                                                                                                                                                                                                                                                                                                                                                                                                                                                                                                                                                                                                                                                                                                                                                                                                                                                              | 23       | 25       | 2  | 13  | 2  | 0  | 0  | 11 | 0        | 39 | 28 | 14 | 13 | 11       |
| Don't know                                                      | 1                                | 3  | 2  | 0  | 2   | 3  | 1  | 6  | 0        | 0  | 0  | 0  | 1        | 0                                                                                                                                                                                                                                                                                                                                                                                                                                                                                                                                                                                                                                                                                                                                                                                                                                                                                                                                                                                                                                                                                                                                                                                                                                                                                                                                                                                                                                                                                                                                                                                                                                                                                                                                                                                                                                                                                                                                                                                                                                                                                                                              | 0        | 1        | 0  | 1   | 0  | 3  | 2  | 2  | 0        | 1  | 1  | 1  | 0  | 3        |