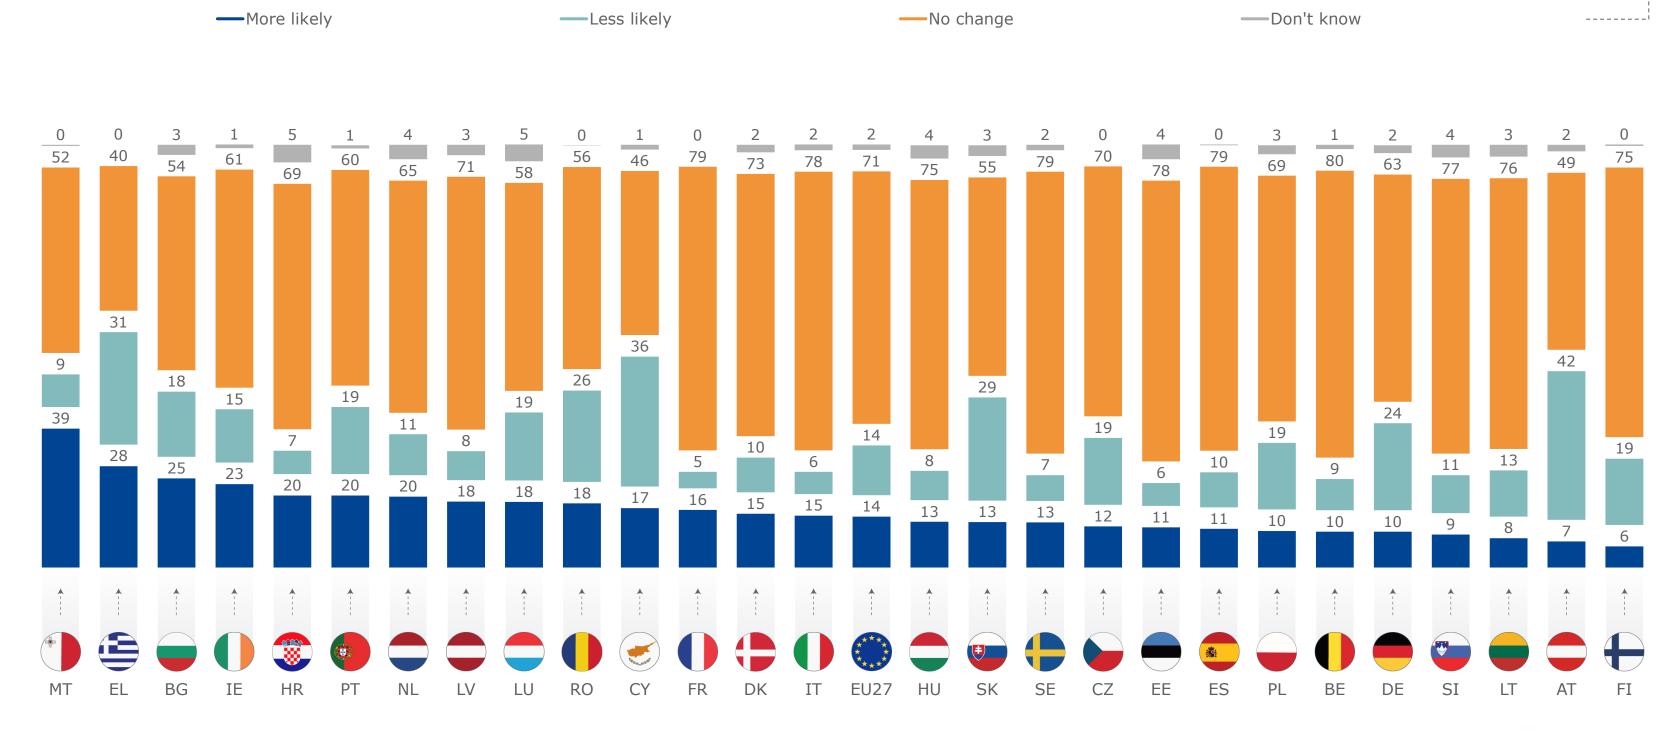

|                                                                 | EU27 | BE | BG | CZ | DK       | DE | EE | ΙE | EL       | ES       | FR | HR | IT | CY           | LV     | LT | LU | HU | MT | NL | AT | PL | PT | RO | SI | SK | FI | SE |
|-----------------------------------------------------------------|------|----|----|----|----------|----|----|----|----------|----------|----|----|----|--------------|--------|----|----|----|----|----|----|----|----|----|----|----|----|----|
|                                                                 | **** |    |    |    |          |    |    |    |          |          |    |    |    | Manage and a |        |    |    |    |    |    |    |    |    |    |    | #  |    |    |
|                                                                 | 1    |    |    |    | <u> </u> |    |    |    | <u> </u> | <b>↓</b> |    |    |    |              | ;<br>; | -  |    | -  |    | -  |    | -  |    |    |    | -  |    | 1  |
| Commercial P&C insurance without business interruption coverage | 9    | 10 | 4  | 6  | 10       | 10 | 5  | 8  | 4        | 9        | 17 | 9  | 5  | 7            | 17     | 8  | 5  | 9  | 13 | 5  | 11 | 10 | 8  | 8  | 4  | 8  | 15 | 7  |
| Commercial P&C insurance with business interruption             | 16   | 20 | 21 | 15 | 5        | 12 | 13 | 13 | 23       | 15       | 16 | 16 | 14 | 12           | 11     | 14 | 12 | 13 | 3  | 14 | 6  | 31 | 10 | 21 | 15 | 13 | 15 | 8  |
| Coverage for property damage from natural disasters             | 4    | 3  | 15 | 4  | 3        | 1  | 4  | 4  | 8        | 3        | 5  | 8  | 7  | 3            | 5      | 6  | 4  | 4  | 3  | 1  | 3  | 3  | 12 | 10 | 4  | 3  | 1  | 3  |
| Non-damage business interruption insurance                      | 8    | 8  | 5  | 4  | 5        | 6  | 2  | 2  | 10       | 14       | 14 | 7  | 7  | 7            | 4      | 2  | 8  | 2  | 8  | 5  | 3  | 4  | 5  | 6  | 4  | 3  | 9  | 4  |
| Commercial general liability insurance                          | 6    | 9  | 4  | 10 | 12       | 6  | 3  | 15 | 10       | 2        | 4  | 6  | 3  | 5            | 4      | 8  | 9  | 6  | 11 | 6  | 7  | 9  | 6  | 9  | 7  | 12 | 6  | 5  |
| Professional liability insurance /<br>E&O coverage              | 6    | 2  | 3  | 6  | 9        | 4  | 7  | 10 | 4        | 8        | 5  | 5  | 9  | 4            | 6      | 6  | 9  | 3  | 11 | 4  | 8  | 6  | 10 | 8  | 10 | 16 | 6  | 5  |
| Worker's compensation                                           | 5    | 2  | 6  | 8  | 4        | 3  | 4  | 7  | 7        | 4        | 1  | 7  | 6  | 7            | 7      | 5  | 3  | 4  | 9  | 10 | 8  | 2  | 14 | 2  | 3  | 4  | 6  | 5  |
| Product liability insurance                                     | 6    | 7  | 1  | 5  | 5        | 6  | 3  | 7  | 7        | 12       | 5  | 4  | 4  | 8            | 4      | 5  | 7  | 5  | 6  | 12 | 8  | 6  | 2  | 2  | 8  | 7  | 5  | 6  |
| Cyber and data security insurance                               | 8    | 10 | 5  | 7  | 6        | 7  | 5  | 3  | 7        | 8        | 12 | 6  | 9  | 7            | 4      | 3  | 14 | 5  | 1  | 15 | 3  | 3  | 13 | 4  | 4  | 3  | 4  | 13 |
| Commercial motor insurance                                      | 1    | 0  | 3  | 0  | 2        | 3  | 1  | 6  | 2        | 0        | 0  | 0  | 1  | 1            | 4      | 1  | 2  | 1  | 9  | 0  | 8  | 2  | 2  | 4  | 0  | 1  | 0  | 3  |
| Business legal expense insurance                                | 4    | 7  | 2  | 7  | 5        | 4  | 3  | 6  | 4        | 1        | 5  | 2  | 4  | 8            | 3      | 3  | 5  | 4  | 0  | 6  | 11 | 3  | 2  | 6  | 4  | 0  | 2  | 4  |
| Other                                                           | 3    | 6  | 4  | 6  | 7        | 6  | 4  | 7  | 1        | 2        | 1  | 2  | 2  | 4            | 3      | 8  | 3  | 2  | 8  | 1  | 8  | 3  | 2  | 1  | 3  | 6  | 6  | 8  |
| None of these                                                   | 19   | 8  | 21 | 19 | 23       | 30 | 38 | 14 | 14       | 17       | 9  | 21 | 25 | 26           | 24     | 28 | 16 | 36 | 15 | 16 | 14 | 15 | 8  | 17 | 31 | 20 | 24 | 24 |
| Don't know                                                      | 5    | 8  | 6  | 3  | 6        | 4  | 9  | 1  | 0        | 4        | 6  | 7  | 5  | 2            | 4      | 5  | 6  | 6  | 3  | 7  | 3  | 6  | 6  | 2  | 3  | 2  | 1  | 7  |