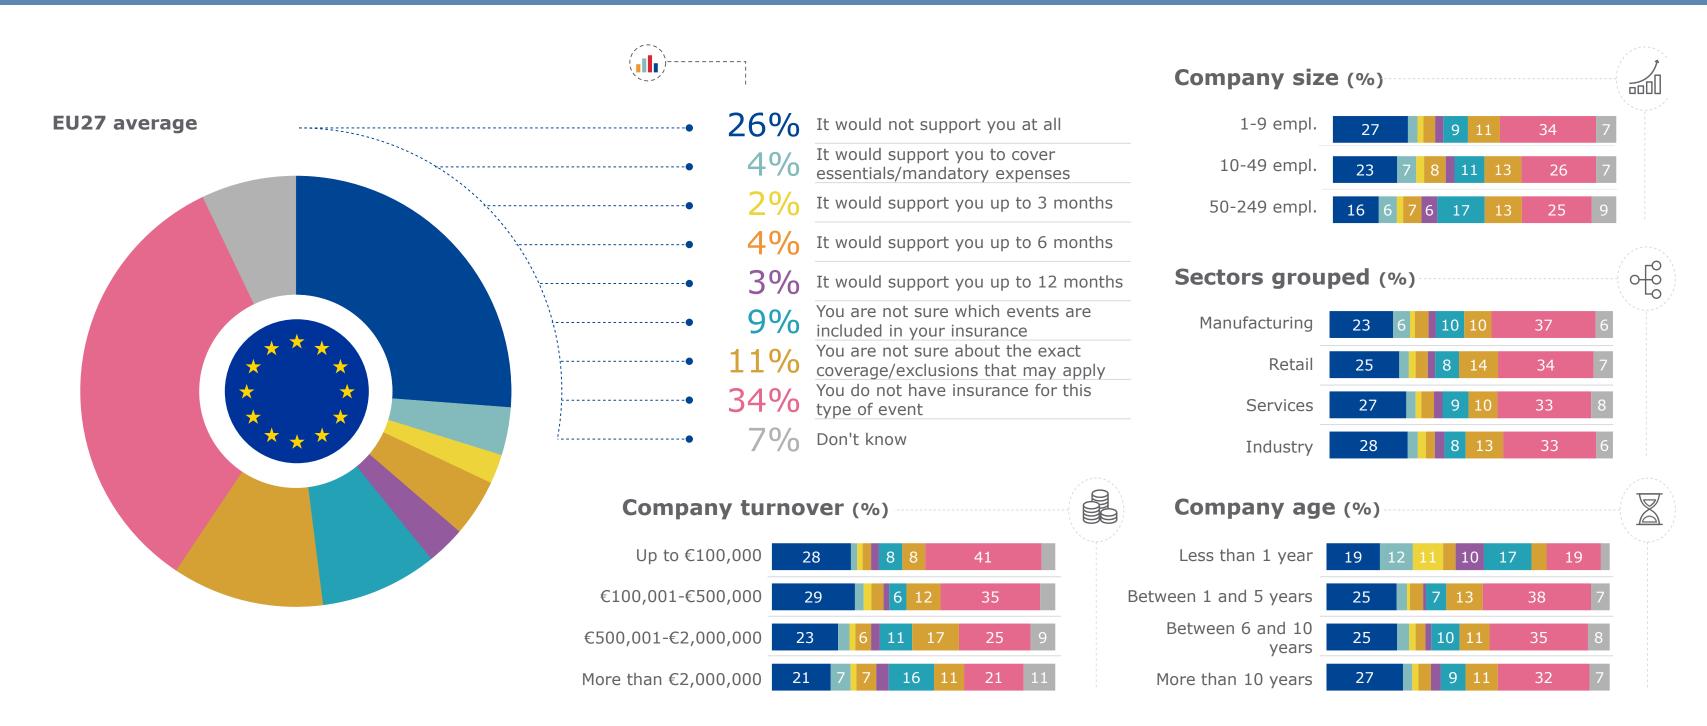

Any type of liability, including legal expenses and non-physical damage events, such as a strike

## Q2\_4

—Comprehensive

# What level of coverage is provided by your insurance for the following risks? Any type of liability, including legal expenses and non-physical damage events, such as a strike

—Partial

—Don't know

—Insufficient

—No coverage