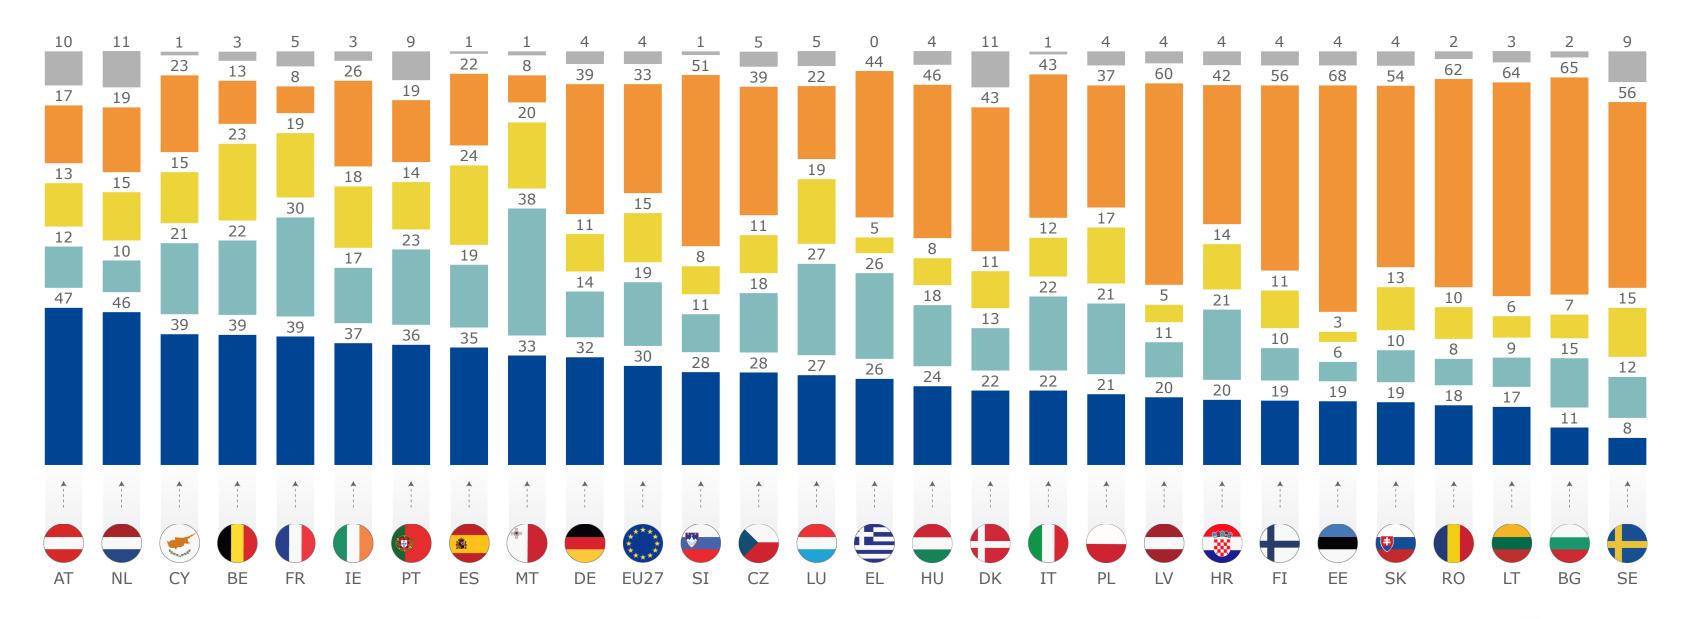

## **Q2\_3**

What level of coverage is provided by your insurance for the following risks? *A cyber attack* 

—Comprehensive

# What level of coverage is provided by your insurance for the following risks? *A cyber attack*

—Partial

—Don't know

—Insufficient

—No coverage

What level of coverage is provided by your insurance for the following risks?