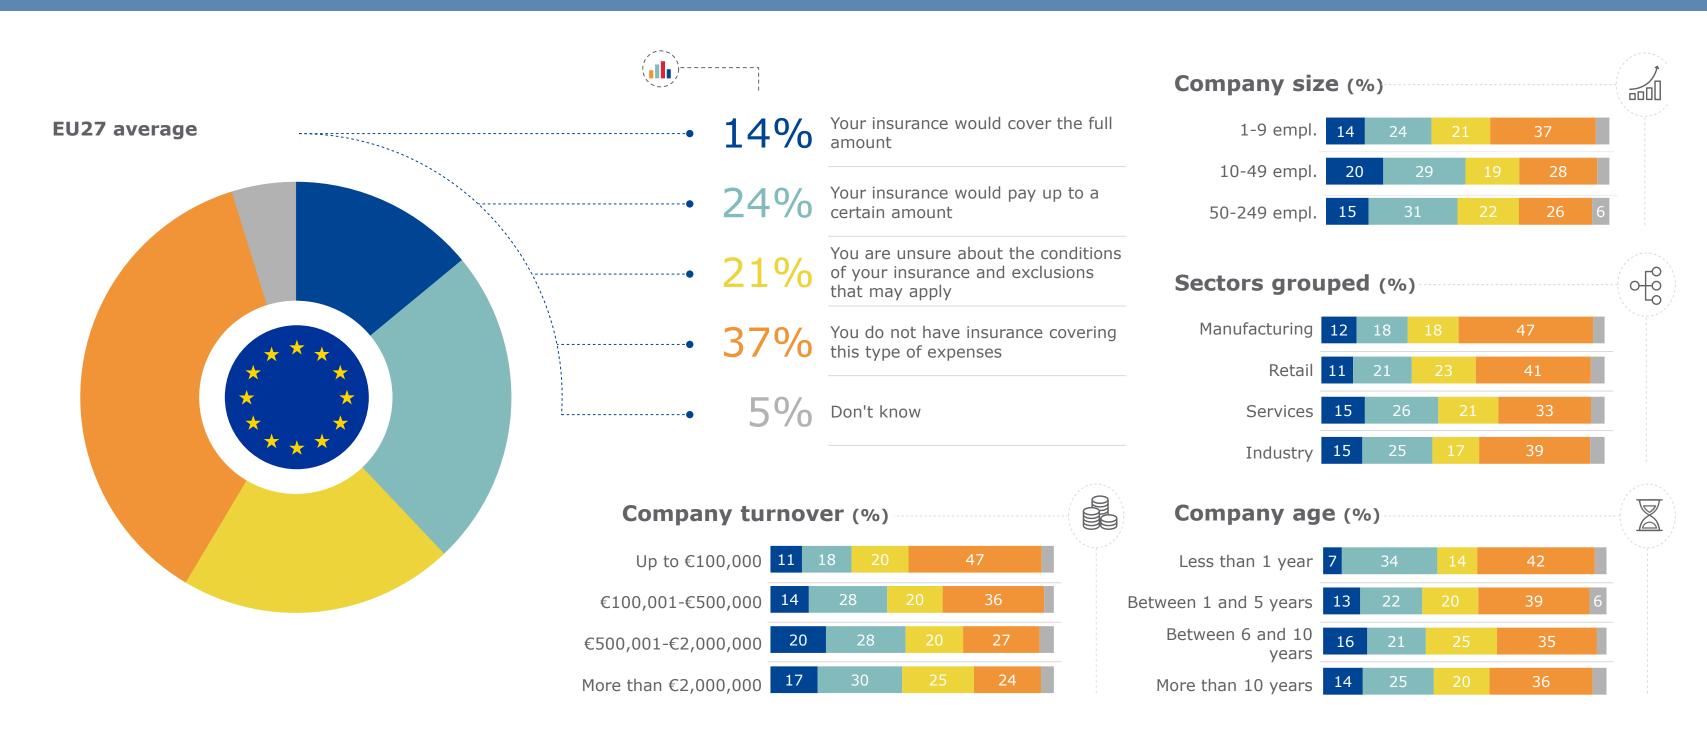

Any type of liability, including legal expenses and non-physical damage events, such as a strike

## Q2\_4

—Comprehensive

# What level of coverage is provided by your insurance for the following risks? Any type of liability, including legal expenses and non-physical damage events, such as a strike

—Partial

—Don't know

—Insufficient

—No coverage