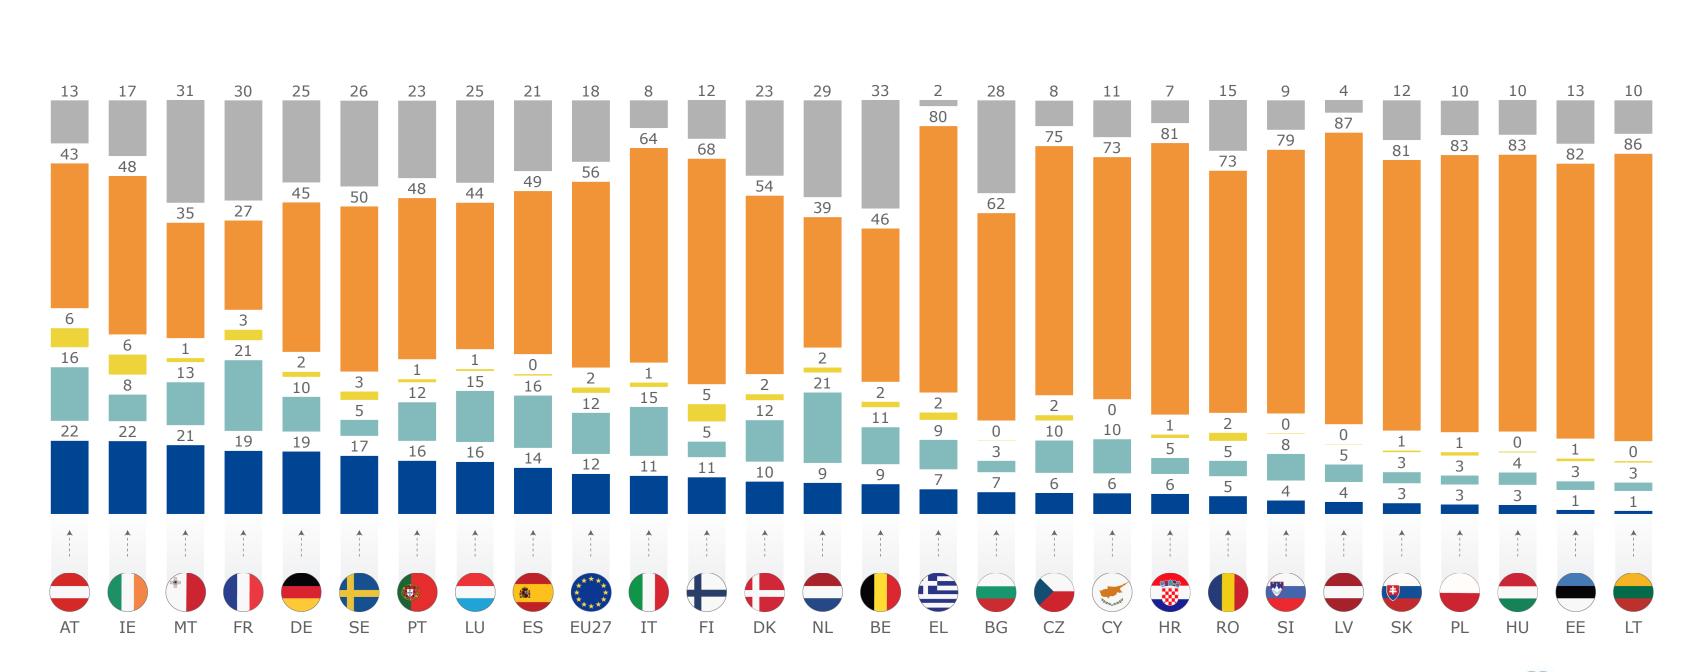

## Q2\_1

What level of coverage is provided by your insurance for the following risks? *Physical loss or damage from a natural disaster (e.g. a storm, flood, earthquake, wildfire etc.)* 

## Q2\_1

—Comprehensive

What level of coverage is provided by your insurance for the following risks?

Physical loss or damage from a natural disaster (e.g. a storm, flood, earthquake, wildfire etc.)

—Partial

—Don't know

—Insufficient

—No coverage

What level of coverage is provided by your insurance for the following risks? Stopping business activities for six months due to disaster-related damage

—Comprehensive

# What level of coverage is provided by your insurance for the following risks? Stopping business activities for six months due to disaster-related damage

—Partial

—Don't know

—Insufficient

—No coverage