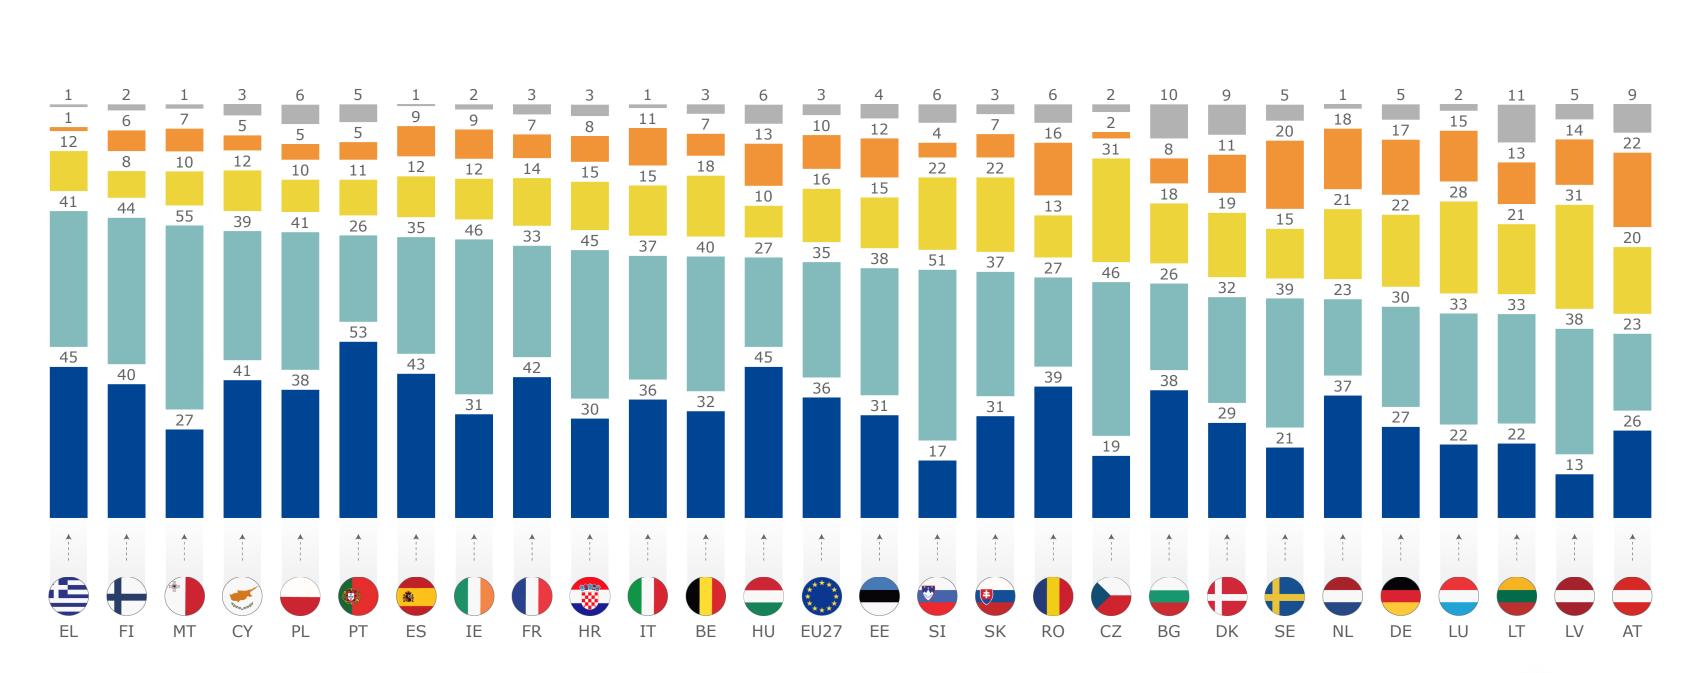

## **Q2\_3**

What level of coverage is provided by your insurance for the following risks? *A cyber attack* 

—Comprehensive

# What level of coverage is provided by your insurance for the following risks? *A cyber attack*

—Partial

—Don't know

—Insufficient

—No coverage

What level of coverage is provided by your insurance for the following risks?