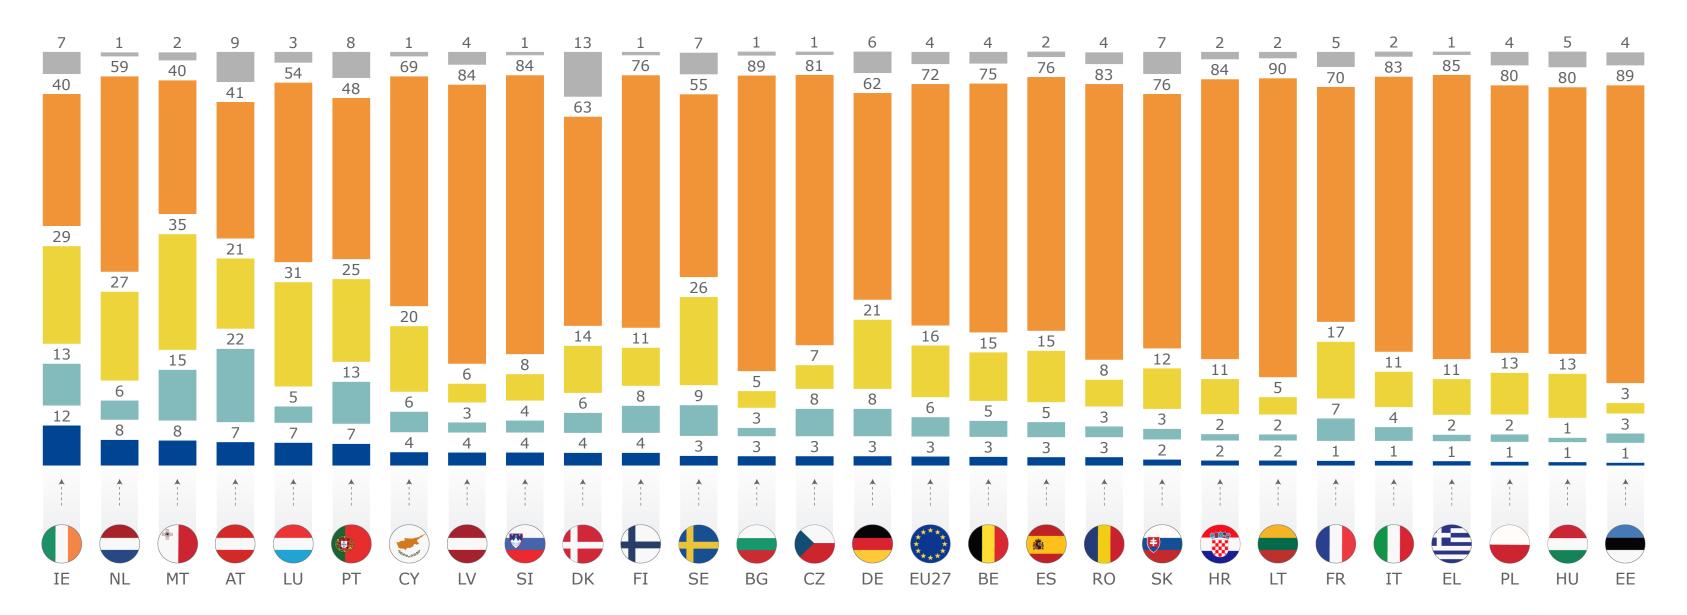

## **Q2\_3**

What level of coverage is provided by your insurance for the following risks? *A cyber attack* 

—Comprehensive

# What level of coverage is provided by your insurance for the following risks? *A cyber attack*

—Partial

—Don't know

—Insufficient

—No coverage

What level of coverage is provided by your insurance for the following risks?