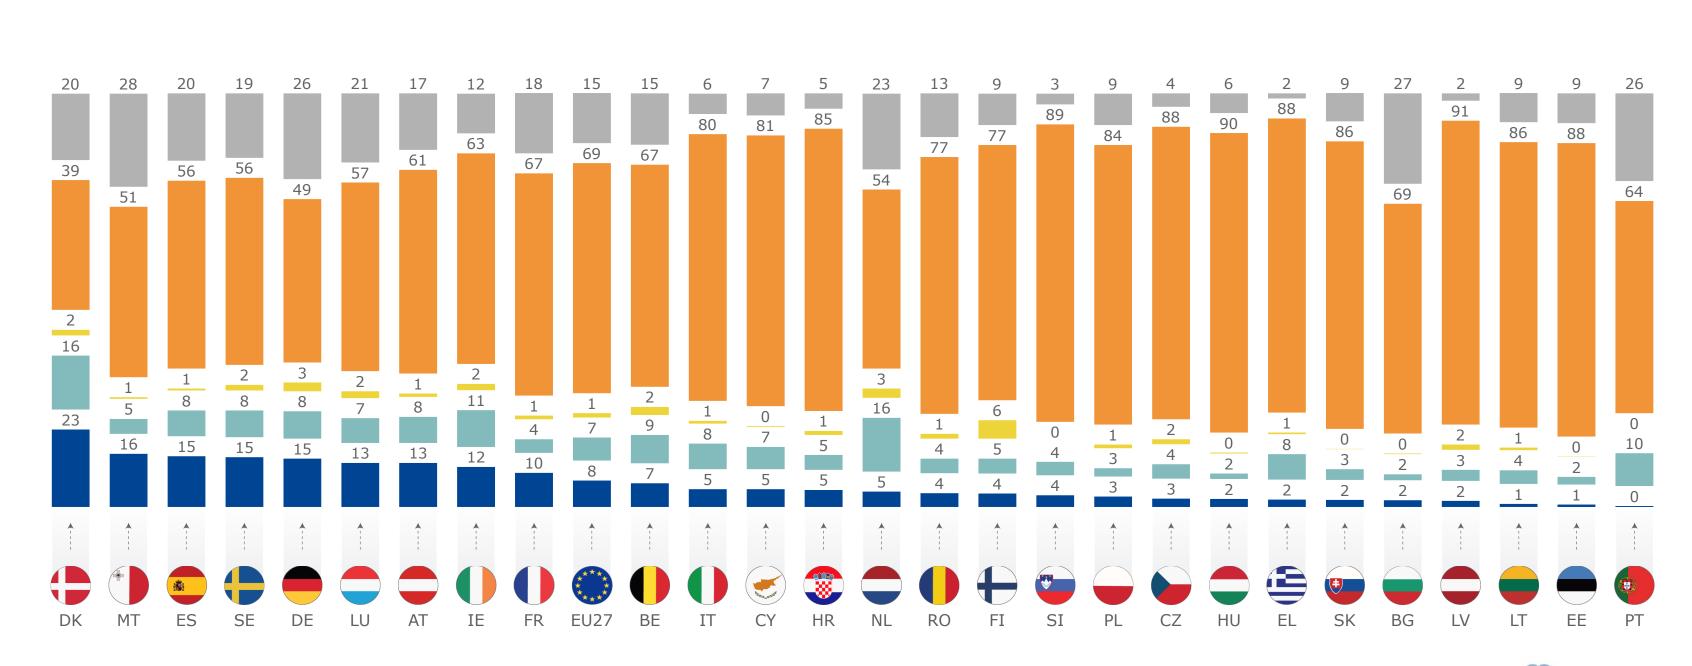

## **Q2\_3**

What level of coverage is provided by your insurance for the following risks? *A cyber attack* 

—Comprehensive

# What level of coverage is provided by your insurance for the following risks? *A cyber attack*

—Partial

—Don't know

—Insufficient

—No coverage

What level of coverage is provided by your insurance for the following risks?