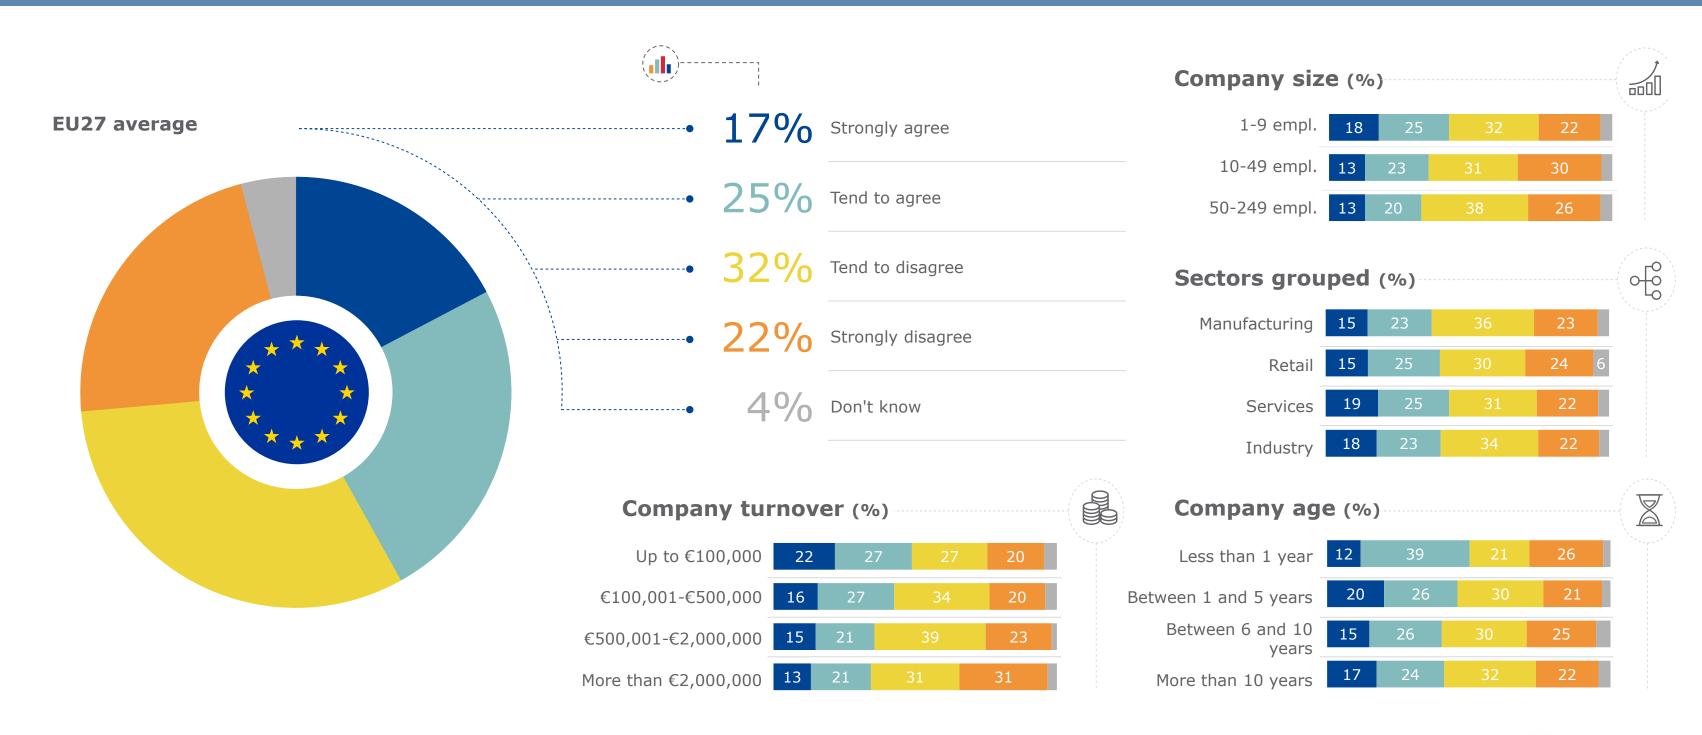

## Q2\_1

What level of coverage is provided by your insurance for the following risks? *Physical loss or damage from a natural disaster (e.g. a storm, flood, earthquake, wildfire etc.)* 

## Q2\_1

—Comprehensive

What level of coverage is provided by your insurance for the following risks?

Physical loss or damage from a natural disaster (e.g. a storm, flood, earthquake, wildfire etc.)

—Partial