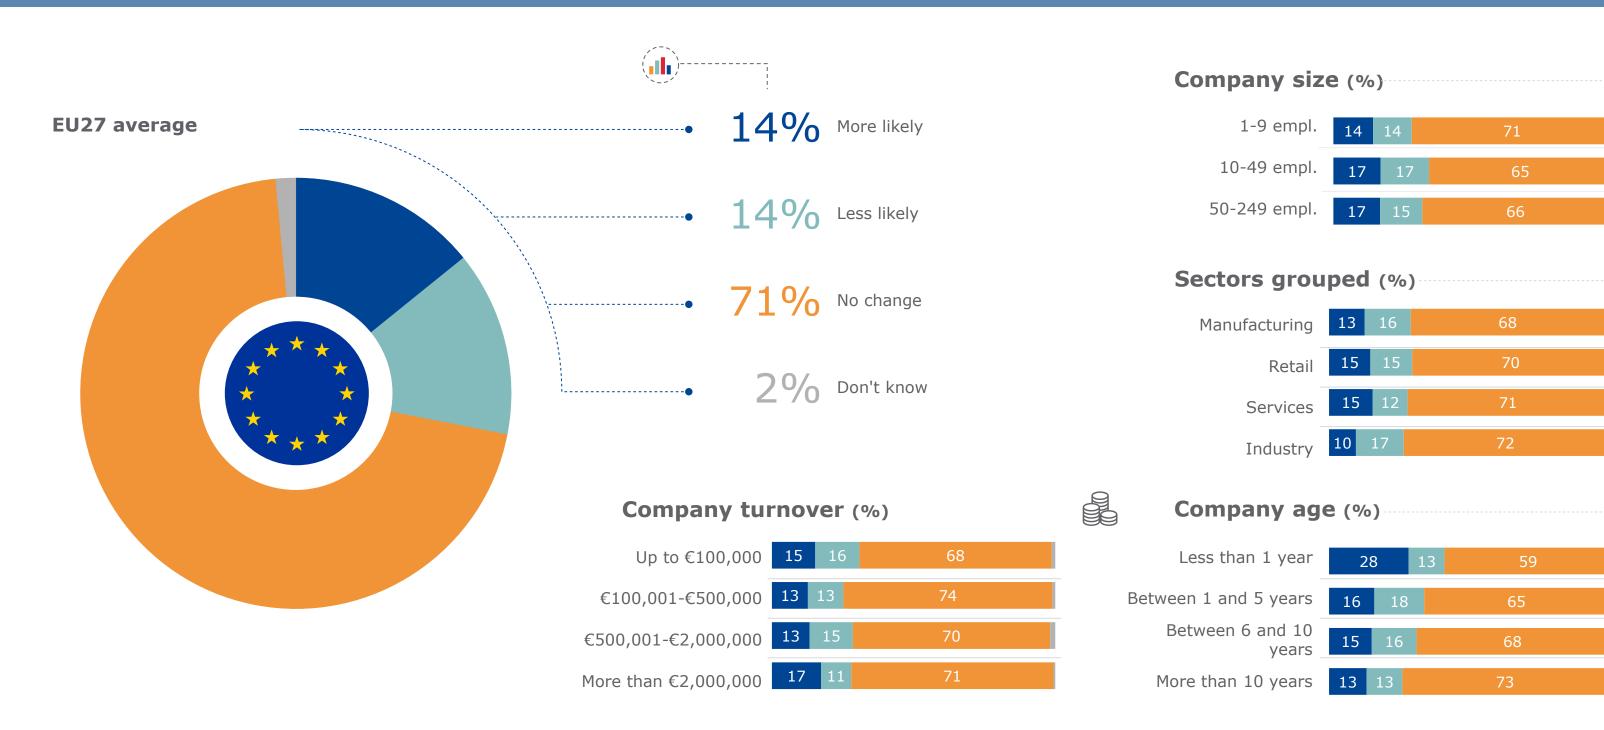

| Company      | siz | e (% | <b>%)</b> |    |   |   |   |   |    |   |   |   |    |   | 1 |
|--------------|-----|------|-----------|----|---|---|---|---|----|---|---|---|----|---|---|
| 1-9 empl.    | 9   | 16   | 4         | 7  | 6 | 6 | 5 | 6 | 8  | 1 | 4 | 3 | 19 | 5 |   |
| 10-49 empl.  | 10  | 16   | 4         | 10 | 3 | 6 | 4 | 6 | 10 | 1 | 4 | 5 | 18 | 4 |   |
| 50-249 empl. | 11  | 14   | 4         | 7  | 4 | 8 | 4 | 5 | 8  | 1 | 4 | 8 | 17 | 5 |   |

| Sectors g     | rou | pec | <b>l</b> (% | )  |   |   |   |   |    |   |   |   |    | ( | <del>-</del> |
|---------------|-----|-----|-------------|----|---|---|---|---|----|---|---|---|----|---|--------------|
| Manufacturing | 10  | 17  | 5           | 7  | 3 | 5 | 6 | 6 | 6  | 2 | 2 | 4 | 22 | 4 |              |
| Retail        | 9   | 20  | 4           | 9  | 6 | 5 | 4 | 5 | 7  | 1 | 2 | 3 | 19 | 6 |              |
| Services      | 9   | 14  | 5           | 7  | 6 | 6 | 4 | 7 | 10 | 2 | 5 | 3 | 19 | 5 |              |
| Industry      | 9   | 16  | 3           | 10 | 6 | 9 | 7 | 6 | 5  | 1 | 4 | 3 | 18 | 4 |              |

| Company turnov       | er (º | %) ····· |    |    |    |    |    |    |    |  |
|----------------------|-------|----------|----|----|----|----|----|----|----|--|
| Up to €100,000       | 21    | 9        | 11 | 11 | 21 | 19 | 25 | 20 | 10 |  |
| €100,001-€500,000    | 16    | 10       | 14 | 14 | 23 | 17 | 26 | 22 | 10 |  |
| €500,001-€2,000,000  | 19    | 9        | 15 | 11 | 17 | 13 | 27 | 15 | 14 |  |
| More than €2,000,000 | 11    | 5        | 12 | 14 | 18 | 12 | 23 | 24 | 20 |  |

| Company size ( | %) |   |    |    |    |    |    |    |    |  |
|----------------|----|---|----|----|----|----|----|----|----|--|
| 1-9 empl.      | 18 | 9 | 13 | 12 | 20 | 16 | 25 | 20 | 12 |  |
| 10-49 empl.    | 17 | 7 | 12 | 12 | 16 | 15 | 27 | 20 | 16 |  |
| 50-249 empl.   | 16 | 8 | 15 | 10 | 13 | 13 | 23 | 22 | 17 |  |

| Sectors grouped | <b>l</b> (%) | )  |    |    |    |    |    |    | (  | 66 |
|-----------------|--------------|----|----|----|----|----|----|----|----|----|
| Manufacturing   | 21           | 6  | 14 | 9  | 18 | 22 | 32 | 18 | 12 |    |
| Retail          | 17           | 10 | 13 | 11 | 25 | 18 | 26 | 16 | 13 |    |
| Services        | 18           | 8  | 12 | 12 | 18 | 15 | 23 | 23 | 12 |    |
| Industry        | 16           | 10 | 14 | 12 | 19 | 15 | 27 | 18 | 15 |    |

| Company age (9         | <b>%)</b> |    |    |    |    |    |    |    |    |  |
|------------------------|-----------|----|----|----|----|----|----|----|----|--|
| Less than 1 year       | 15        | 15 | 2  | 8  | 12 | 38 | 13 | 14 | 16 |  |
| Between 1 and 5 years  | 17        | 6  | 14 | 9  | 16 | 15 | 25 | 23 | 12 |  |
| Between 6 and 10 years | 17        | 8  | 17 | 12 | 17 | 17 | 28 | 19 | 12 |  |
| More than 10 years     | 18        | 9  | 12 | 12 | 21 | 16 | 25 | 20 | 13 |  |