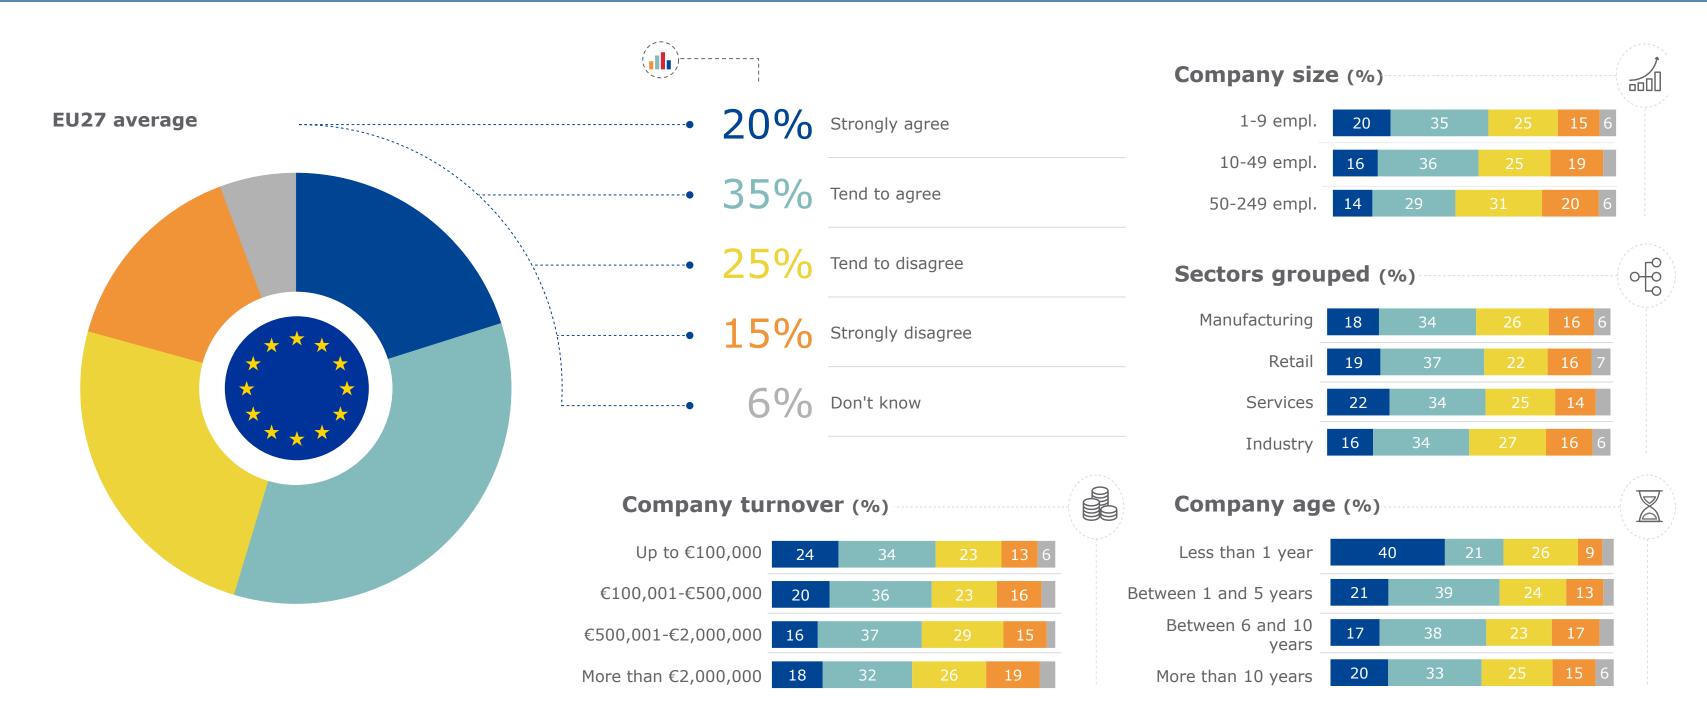

#### **EU27** average 18% The premium is too high You find there is no real choice between different premium structures 13% Limited coverage/exclusions in the coverage You do not fully understand the extent of 12% coverage You find it unlikely that the insurer will pay out in 20% the event of a claim 16% Due to budgetary constraints Insurance policy cost is too high compared to expected return and level of risk Other 20% Don't know

| Company turnov       | er (º | %) ····· |    |    |    |    |    |    |    |  |
|----------------------|-------|----------|----|----|----|----|----|----|----|--|
| Up to €100,000       | 21    | 9        | 11 | 11 | 21 | 19 | 25 | 20 | 10 |  |
| €100,001-€500,000    | 16    | 10       | 14 | 14 | 23 | 17 | 26 | 22 | 10 |  |
| €500,001-€2,000,000  | 19    | 9        | 15 | 11 | 17 | 13 | 27 | 15 | 14 |  |
| More than €2,000,000 | 11    | 5        | 12 | 14 | 18 | 12 | 23 | 24 | 20 |  |

| Company size ( | %) |   |    |    |    |    |    |    |    |  |
|----------------|----|---|----|----|----|----|----|----|----|--|
| 1-9 empl.      | 18 | 9 | 13 | 12 | 20 | 16 | 25 | 20 | 12 |  |
| 10-49 empl.    | 17 | 7 | 12 | 12 | 16 | 15 | 27 | 20 | 16 |  |
| 50-249 empl.   | 16 | 8 | 15 | 10 | 13 | 13 | 23 | 22 | 17 |  |

| Sectors grouped | <b>l</b> (%) | )  |    |    |    |    |    |    | (  | 66 |
|-----------------|--------------|----|----|----|----|----|----|----|----|----|
| Manufacturing   | 21           | 6  | 14 | 9  | 18 | 22 | 32 | 18 | 12 |    |
| Retail          | 17           | 10 | 13 | 11 | 25 | 18 | 26 | 16 | 13 |    |
| Services        | 18           | 8  | 12 | 12 | 18 | 15 | 23 | 23 | 12 |    |
| Industry        | 16           | 10 | 14 | 12 | 19 | 15 | 27 | 18 | 15 |    |

| Company age (9         | <b>%)</b> |    |    |    |    |    |    |    |    |  |
|------------------------|-----------|----|----|----|----|----|----|----|----|--|
| Less than 1 year       | 15        | 15 | 2  | 8  | 12 | 38 | 13 | 14 | 16 |  |
| Between 1 and 5 years  | 17        | 6  | 14 | 9  | 16 | 15 | 25 | 23 | 12 |  |
| Between 6 and 10 years | 17        | 8  | 17 | 12 | 17 | 17 | 28 | 19 | 12 |  |
| More than 10 years     | 18        | 9  | 12 | 12 | 21 | 16 | 25 | 20 | 13 |  |