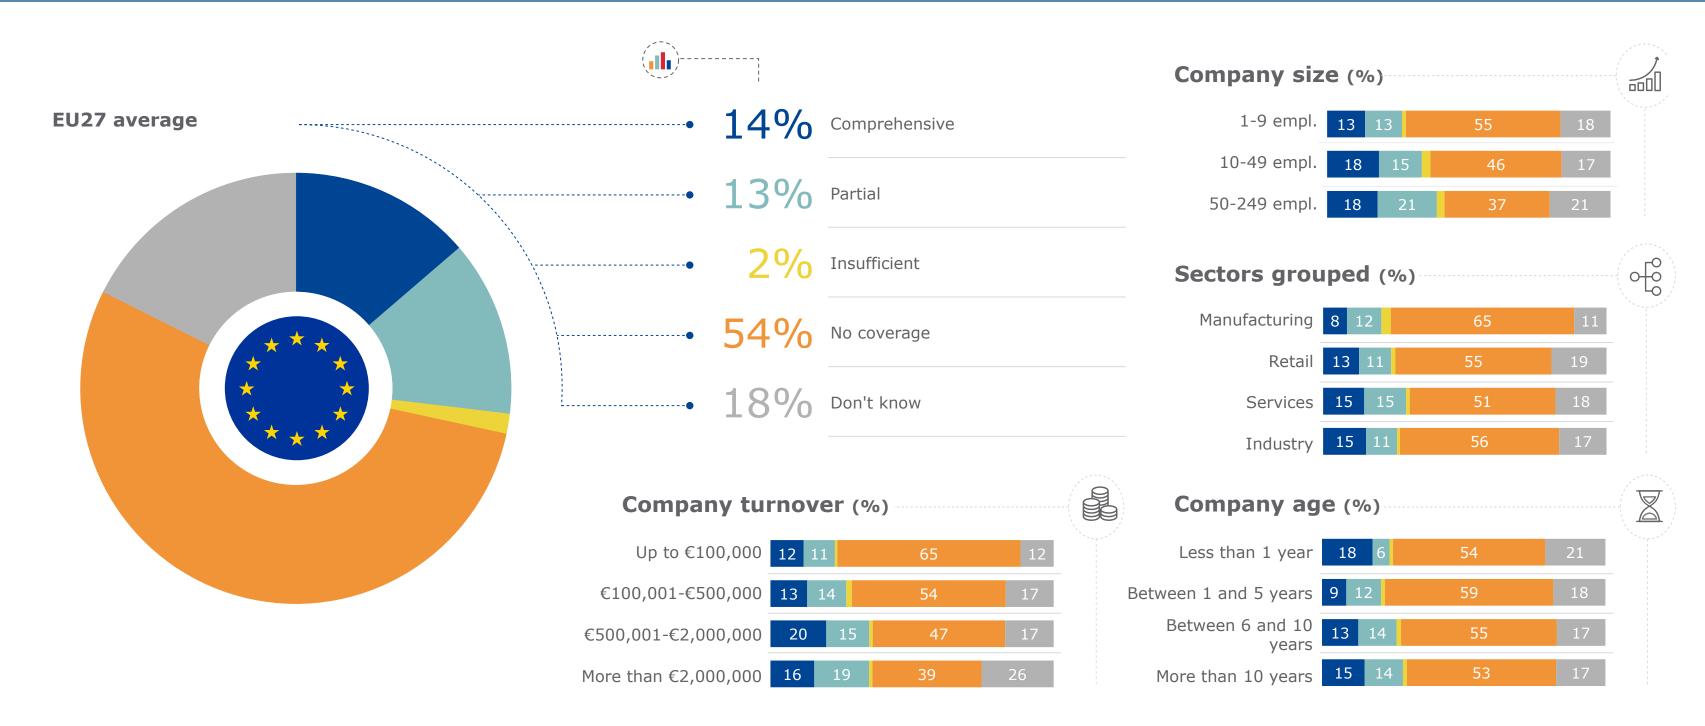

## **Q2\_3**

What level of coverage is provided by your insurance for the following risks? *A cyber attack* 

—Comprehensive

# What level of coverage is provided by your insurance for the following risks? *A cyber attack*

—Partial

—Don't know

—Insufficient

—No coverage

What level of coverage is provided by your insurance for the following risks?

| Company      | siz | e (% | <b>%)</b> |    |   |   |   |   |    |   |   |   |    |   | 1 |
|--------------|-----|------|-----------|----|---|---|---|---|----|---|---|---|----|---|---|
| 1-9 empl.    | 9   | 16   | 4         | 7  | 6 | 6 | 5 | 6 | 8  | 1 | 4 | 3 | 19 | 5 |   |
| 10-49 empl.  | 10  | 16   | 4         | 10 | 3 | 6 | 4 | 6 | 10 | 1 | 4 | 5 | 18 | 4 |   |
| 50-249 empl. | 11  | 14   | 4         | 7  | 4 | 8 | 4 | 5 | 8  | 1 | 4 | 8 | 17 | 5 |   |

| Sectors g     | rou | pec | <b>l</b> (% | )  |   |   |   |   |    |   |   |   |    | ( | <del>-</del> |
|---------------|-----|-----|-------------|----|---|---|---|---|----|---|---|---|----|---|--------------|
| Manufacturing | 10  | 17  | 5           | 7  | 3 | 5 | 6 | 6 | 6  | 2 | 2 | 4 | 22 | 4 |              |
| Retail        | 9   | 20  | 4           | 9  | 6 | 5 | 4 | 5 | 7  | 1 | 2 | 3 | 19 | 6 |              |
| Services      | 9   | 14  | 5           | 7  | 6 | 6 | 4 | 7 | 10 | 2 | 5 | 3 | 19 | 5 |              |
| Industry      | 9   | 16  | 3           | 10 | 6 | 9 | 7 | 6 | 5  | 1 | 4 | 3 | 18 | 4 |              |

| Company                | ag | e (% | (o) |   |    |    |    |   |   |   |   |   |    | ( |  |
|------------------------|----|------|-----|---|----|----|----|---|---|---|---|---|----|---|--|
| Less than 1 year       | 9  | 7    | 15  | 7 | 11 | 16 | 12 | 5 | 9 | 3 | 1 | 1 | 7  | 0 |  |
| Between 1 and 5 years  | 10 | 14   | 4   | 7 | 5  | 6  | 4  | 9 | 5 | 3 | 3 | 2 | 23 | 5 |  |
| Between 6 and 10 years | 7  | 13   | 4   | 6 | 6  | 7  | 7  | 8 | 8 | 1 | 4 | 3 | 22 | 5 |  |
| More than 10 years     | 9  | 17   | 4   | 8 | 6  | 6  | 5  | 5 | 9 | 1 | 4 | 3 | 17 | 5 |  |