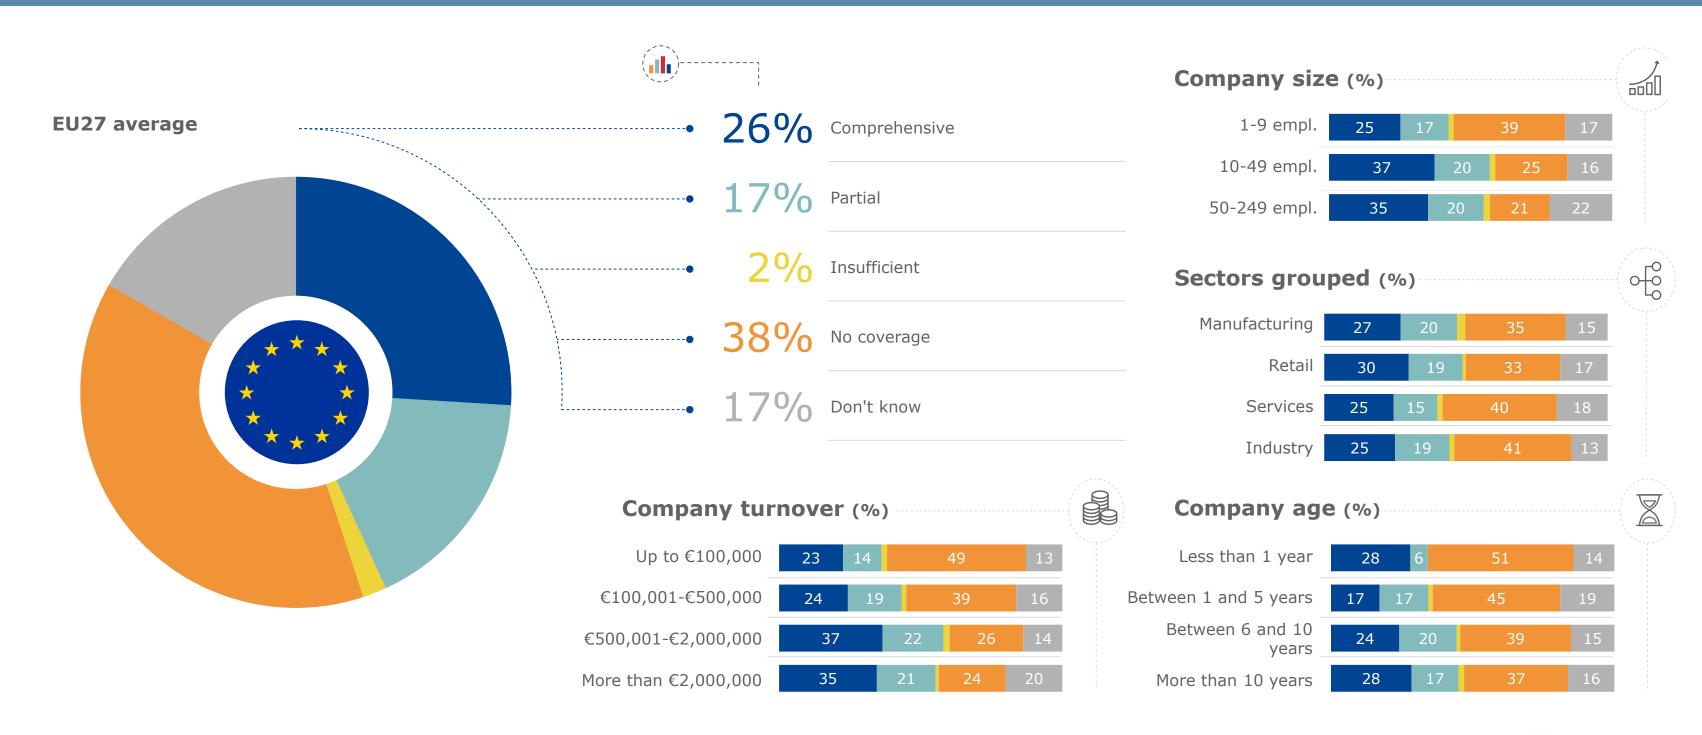

## Q2\_1

What level of coverage is provided by your insurance for the following risks? *Physical loss or damage from a natural disaster (e.g. a storm, flood, earthquake, wildfire etc.)* 

## Q2\_1

—Comprehensive

What level of coverage is provided by your insurance for the following risks?

Physical loss or damage from a natural disaster (e.g. a storm, flood, earthquake, wildfire etc.)

—Partial