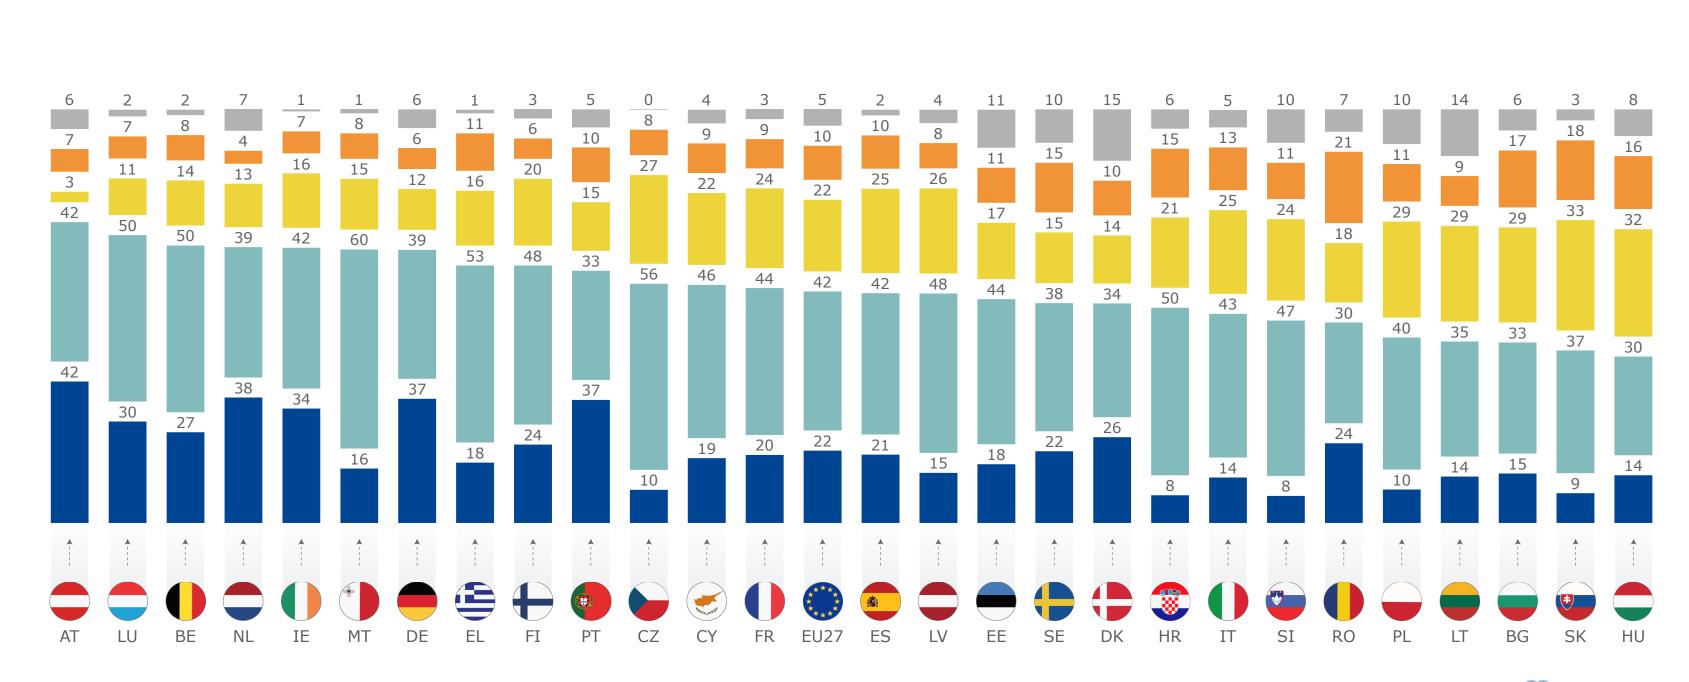

|                                                                 | EU27                             | BE | BG | CZ | DK  | DE | EE | ΙE | EL       | ES | FR | HR | IT       | CY                                                                                                                                                                                                                                                                                                                                                                                                                                                                                                                                                                                                                                                                                                                                                                                                                                                                                                                                                                                                                                                                                                                                                                                                                                                                                                                                                                                                                                                                                                                                                                                                                                                                                                                                                                                                                                                                                                                                                                                                                                                                                                                             | LV       | LT       | LU | HU  | MT | NL | AT | PL | PT       | RO | SI | SK | FI | SE       |
|-----------------------------------------------------------------|----------------------------------|----|----|----|-----|----|----|----|----------|----|----|----|----------|--------------------------------------------------------------------------------------------------------------------------------------------------------------------------------------------------------------------------------------------------------------------------------------------------------------------------------------------------------------------------------------------------------------------------------------------------------------------------------------------------------------------------------------------------------------------------------------------------------------------------------------------------------------------------------------------------------------------------------------------------------------------------------------------------------------------------------------------------------------------------------------------------------------------------------------------------------------------------------------------------------------------------------------------------------------------------------------------------------------------------------------------------------------------------------------------------------------------------------------------------------------------------------------------------------------------------------------------------------------------------------------------------------------------------------------------------------------------------------------------------------------------------------------------------------------------------------------------------------------------------------------------------------------------------------------------------------------------------------------------------------------------------------------------------------------------------------------------------------------------------------------------------------------------------------------------------------------------------------------------------------------------------------------------------------------------------------------------------------------------------------|----------|----------|----|-----|----|----|----|----|----------|----|----|----|----|----------|
|                                                                 | ****<br>* *<br>* <sub>**</sub> * |    |    |    |     |    |    |    |          |    |    |    |          | San and the san an |          |          |    |     |    |    |    |    |          |    |    | #  |    |          |
|                                                                 | •                                | •  | į. | ļ  | i i | •  | į. |    | <u> </u> |    | -  | •  | <u> </u> |                                                                                                                                                                                                                                                                                                                                                                                                                                                                                                                                                                                                                                                                                                                                                                                                                                                                                                                                                                                                                                                                                                                                                                                                                                                                                                                                                                                                                                                                                                                                                                                                                                                                                                                                                                                                                                                                                                                                                                                                                                                                                                                                | <u> </u> | <u> </u> |    | i i |    | •  |    | •  | <b>\</b> | ļ  | į. | ļ  |    | <u> </u> |
| Commercial P&C insurance without business interruption coverage | 33                               | 39 | 9  | 36 | 19  | 39 | 13 | 25 | 30       | 35 | 39 | 25 | 34       | 28                                                                                                                                                                                                                                                                                                                                                                                                                                                                                                                                                                                                                                                                                                                                                                                                                                                                                                                                                                                                                                                                                                                                                                                                                                                                                                                                                                                                                                                                                                                                                                                                                                                                                                                                                                                                                                                                                                                                                                                                                                                                                                                             | 18       | 20       | 37 | 24  | 41 | 28 | 31 | 48 | 19       | 17 | 20 | 17 | 37 | 24       |
| Commercial P&C insurance with business interruption             | 28                               | 30 | 2  | 14 | 28  | 28 | 7  | 22 | 16       | 28 | 65 | 12 | 22       | 20                                                                                                                                                                                                                                                                                                                                                                                                                                                                                                                                                                                                                                                                                                                                                                                                                                                                                                                                                                                                                                                                                                                                                                                                                                                                                                                                                                                                                                                                                                                                                                                                                                                                                                                                                                                                                                                                                                                                                                                                                                                                                                                             | 5        | 5        | 40 | 14  | 58 | 39 | 34 | 12 | 25       | 13 | 6  | 6  | 31 | 32       |
| Coverage for property damage from natural disasters             | 48                               | 66 | 20 | 50 | 18  | 43 | 17 | 41 | 52       | 53 | 75 | 33 | 48       | 56                                                                                                                                                                                                                                                                                                                                                                                                                                                                                                                                                                                                                                                                                                                                                                                                                                                                                                                                                                                                                                                                                                                                                                                                                                                                                                                                                                                                                                                                                                                                                                                                                                                                                                                                                                                                                                                                                                                                                                                                                                                                                                                             | 17       | 26       | 47 | 35  | 77 | 49 | 53 | 34 | 59       | 22 | 35 | 34 | 18 | 14       |
| Non-damage business interruption insurance                      | 17                               | 23 | 0  | 5  | 17  | 23 | 2  | 17 | 6        | 18 | 32 | 6  | 11       | 9                                                                                                                                                                                                                                                                                                                                                                                                                                                                                                                                                                                                                                                                                                                                                                                                                                                                                                                                                                                                                                                                                                                                                                                                                                                                                                                                                                                                                                                                                                                                                                                                                                                                                                                                                                                                                                                                                                                                                                                                                                                                                                                              | 1        | 1        | 26 | 5   | 31 | 34 | 33 | 5  | 18       | 3  | 5  | 3  | 22 | 30       |
| Commercial general liability insurance                          | 66                               | 78 | 1  | 62 | 65  | 80 | 11 | 49 | 40       | 89 | 88 | 14 | 68       | 44                                                                                                                                                                                                                                                                                                                                                                                                                                                                                                                                                                                                                                                                                                                                                                                                                                                                                                                                                                                                                                                                                                                                                                                                                                                                                                                                                                                                                                                                                                                                                                                                                                                                                                                                                                                                                                                                                                                                                                                                                                                                                                                             | 9        | 29       | 76 | 21  | 56 | 70 | 72 | 44 | 70       | 10 | 42 | 40 | 63 | 72       |
| Professional liability insurance / E&O coverage                 | 52                               | 77 | 14 | 56 | 41  | 60 | 6  | 47 | 27       | 52 | 81 | 28 | 36       | 48                                                                                                                                                                                                                                                                                                                                                                                                                                                                                                                                                                                                                                                                                                                                                                                                                                                                                                                                                                                                                                                                                                                                                                                                                                                                                                                                                                                                                                                                                                                                                                                                                                                                                                                                                                                                                                                                                                                                                                                                                                                                                                                             | 31       | 19       | 77 | 38  | 69 | 88 | 50 | 37 | 41       | 12 | 25 | 44 | 52 | 56       |
| Worker's compensation                                           | 52                               | 66 | 8  | 58 | 81  | 58 | 6  | 38 | 23       | 85 | 70 | 41 | 39       | 51                                                                                                                                                                                                                                                                                                                                                                                                                                                                                                                                                                                                                                                                                                                                                                                                                                                                                                                                                                                                                                                                                                                                                                                                                                                                                                                                                                                                                                                                                                                                                                                                                                                                                                                                                                                                                                                                                                                                                                                                                                                                                                                             | 10       | 9        | 72 | 13  | 76 | 74 | 41 | 30 | 55       | 6  | 16 | 7  | 44 | 66       |
| Product liability insurance                                     | 29                               | 35 | 4  | 26 | 45  | 30 | 5  | 30 | 19       | 48 | 27 | 14 | 30       | 18                                                                                                                                                                                                                                                                                                                                                                                                                                                                                                                                                                                                                                                                                                                                                                                                                                                                                                                                                                                                                                                                                                                                                                                                                                                                                                                                                                                                                                                                                                                                                                                                                                                                                                                                                                                                                                                                                                                                                                                                                                                                                                                             | 8        | 9        | 46 | 11  | 39 | 48 | 31 | 21 | 29       | 9  | 13 | 8  | 22 | 35       |
| Cyber and data security insurance                               | 17                               | 16 | 1  | 7  | 40  | 22 | 2  | 25 | 9        | 35 | 20 | 2  | 13       | 11                                                                                                                                                                                                                                                                                                                                                                                                                                                                                                                                                                                                                                                                                                                                                                                                                                                                                                                                                                                                                                                                                                                                                                                                                                                                                                                                                                                                                                                                                                                                                                                                                                                                                                                                                                                                                                                                                                                                                                                                                                                                                                                             | 3        | 0        | 17 | 3   | 30 | 28 | 24 | 3  | 15       | 8  | 5  | 3  | 6  | 25       |
| Commercial motor insurance                                      | 61                               | 81 | 28 | 80 | 47  | 72 | 42 | 40 | 59       | 66 | 68 | 79 | 51       | 66                                                                                                                                                                                                                                                                                                                                                                                                                                                                                                                                                                                                                                                                                                                                                                                                                                                                                                                                                                                                                                                                                                                                                                                                                                                                                                                                                                                                                                                                                                                                                                                                                                                                                                                                                                                                                                                                                                                                                                                                                                                                                                                             | 41       | 52       | 48 | 65  | 66 | 49 | 65 | 65 | 59       | 42 | 36 | 72 | 47 | 44       |
| Business legal expense insurance                                | 37                               | 70 | 0  | 15 | 44  | 51 | 3  | 15 | 29       | 50 | 66 | 5  | 26       | 27                                                                                                                                                                                                                                                                                                                                                                                                                                                                                                                                                                                                                                                                                                                                                                                                                                                                                                                                                                                                                                                                                                                                                                                                                                                                                                                                                                                                                                                                                                                                                                                                                                                                                                                                                                                                                                                                                                                                                                                                                                                                                                                             | 3        | 4        | 53 | 13  | 41 | 54 | 50 | 10 | 16       | 6  | 7  | 8  | 70 | 63       |
| Other                                                           | 10                               | 20 | 18 | 8  | 8   | 9  | 7  | 3  | 7        | 12 | 21 | 6  | 8        | 4                                                                                                                                                                                                                                                                                                                                                                                                                                                                                                                                                                                                                                                                                                                                                                                                                                                                                                                                                                                                                                                                                                                                                                                                                                                                                                                                                                                                                                                                                                                                                                                                                                                                                                                                                                                                                                                                                                                                                                                                                                                                                                                              | 17       | 13       | 1  | 3   | 0  | 0  | 0  | 6  | 5        | 8  | 8  | 9  | 8  | 12       |
| I do not own any insurance products                             | 7                                | 0  | 40 | 7  | 4   | 3  | 38 | 1  | 19       | 1  | 0  | 7  | 8        | 4                                                                                                                                                                                                                                                                                                                                                                                                                                                                                                                                                                                                                                                                                                                                                                                                                                                                                                                                                                                                                                                                                                                                                                                                                                                                                                                                                                                                                                                                                                                                                                                                                                                                                                                                                                                                                                                                                                                                                                                                                                                                                                                              | 23       | 25       | 2  | 13  | 2  | 0  | 0  | 11 | 0        | 39 | 28 | 14 | 13 | 11       |
| Don't know                                                      | 1                                | 3  | 2  | 0  | 2   | 3  | 1  | 6  | 0        | 0  | 0  | 0  | 1        | 0                                                                                                                                                                                                                                                                                                                                                                                                                                                                                                                                                                                                                                                                                                                                                                                                                                                                                                                                                                                                                                                                                                                                                                                                                                                                                                                                                                                                                                                                                                                                                                                                                                                                                                                                                                                                                                                                                                                                                                                                                                                                                                                              | 0        | 1        | 0  | 1   | 0  | 3  | 2  | 2  | 0        | 1  | 1  | 1  | 0  | 3        |