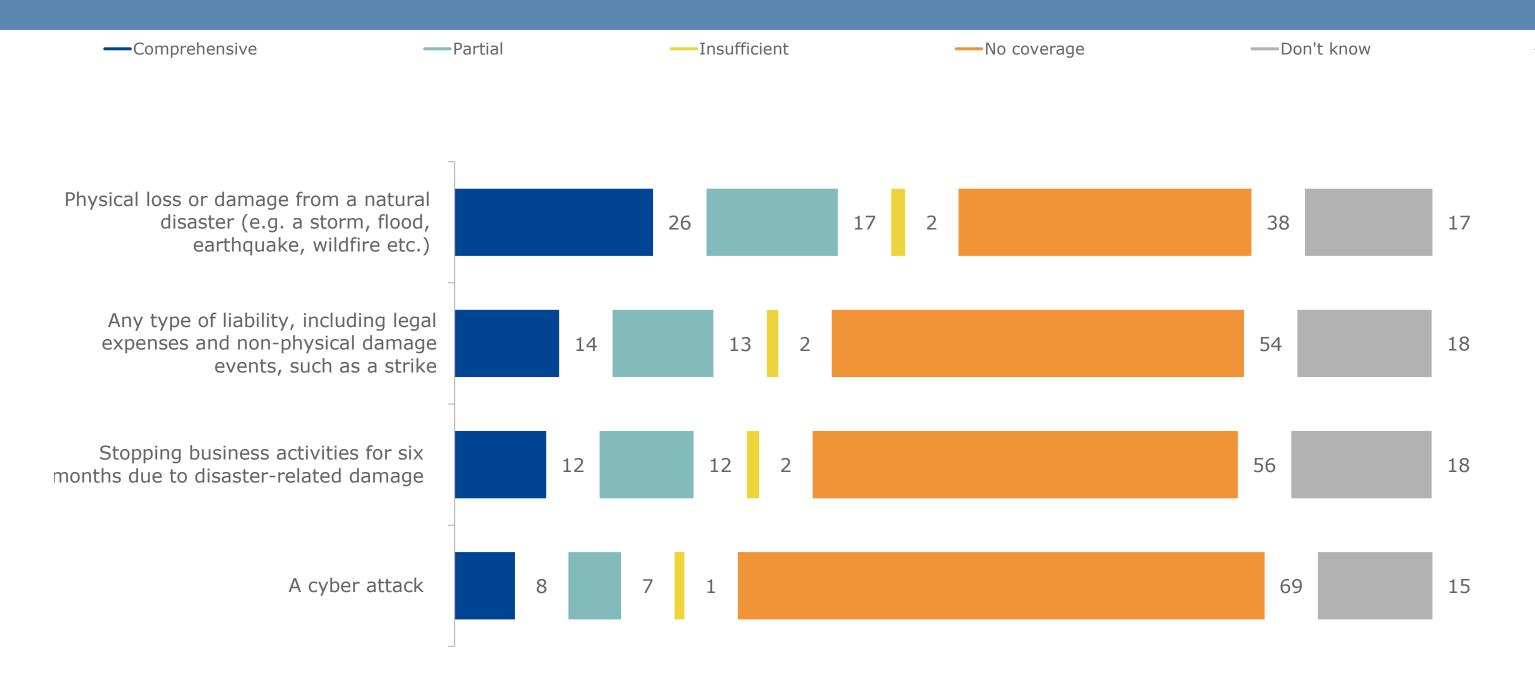

## Q2\_1

What level of coverage is provided by your insurance for the following risks? *Physical loss or damage from a natural disaster (e.g. a storm, flood, earthquake, wildfire etc.)* 

## Q2\_1

—Comprehensive

What level of coverage is provided by your insurance for the following risks?

Physical loss or damage from a natural disaster (e.g. a storm, flood, earthquake, wildfire etc.)

—Partial

—Don't know

—Insufficient

—No coverage

What level of coverage is provided by your insurance for the following risks? Stopping business activities for six months due to disaster-related damage

—Comprehensive

# What level of coverage is provided by your insurance for the following risks? Stopping business activities for six months due to disaster-related damage

—Partial

—Don't know

—Insufficient

—No coverage

## **Q2\_3**

What level of coverage is provided by your insurance for the following risks? *A cyber attack* 

—Comprehensive

# What level of coverage is provided by your insurance for the following risks? *A cyber attack*

—Partial

—Don't know

—Insufficient

—No coverage

What level of coverage is provided by your insurance for the following risks?

Any type of liability, including legal expenses and non-physical damage events, such as a strike

## Q2\_4

—Comprehensive

# What level of coverage is provided by your insurance for the following risks? Any type of liability, including legal expenses and non-physical damage events, such as a strike

—Partial

—Don't know

—Insufficient

—No coverage