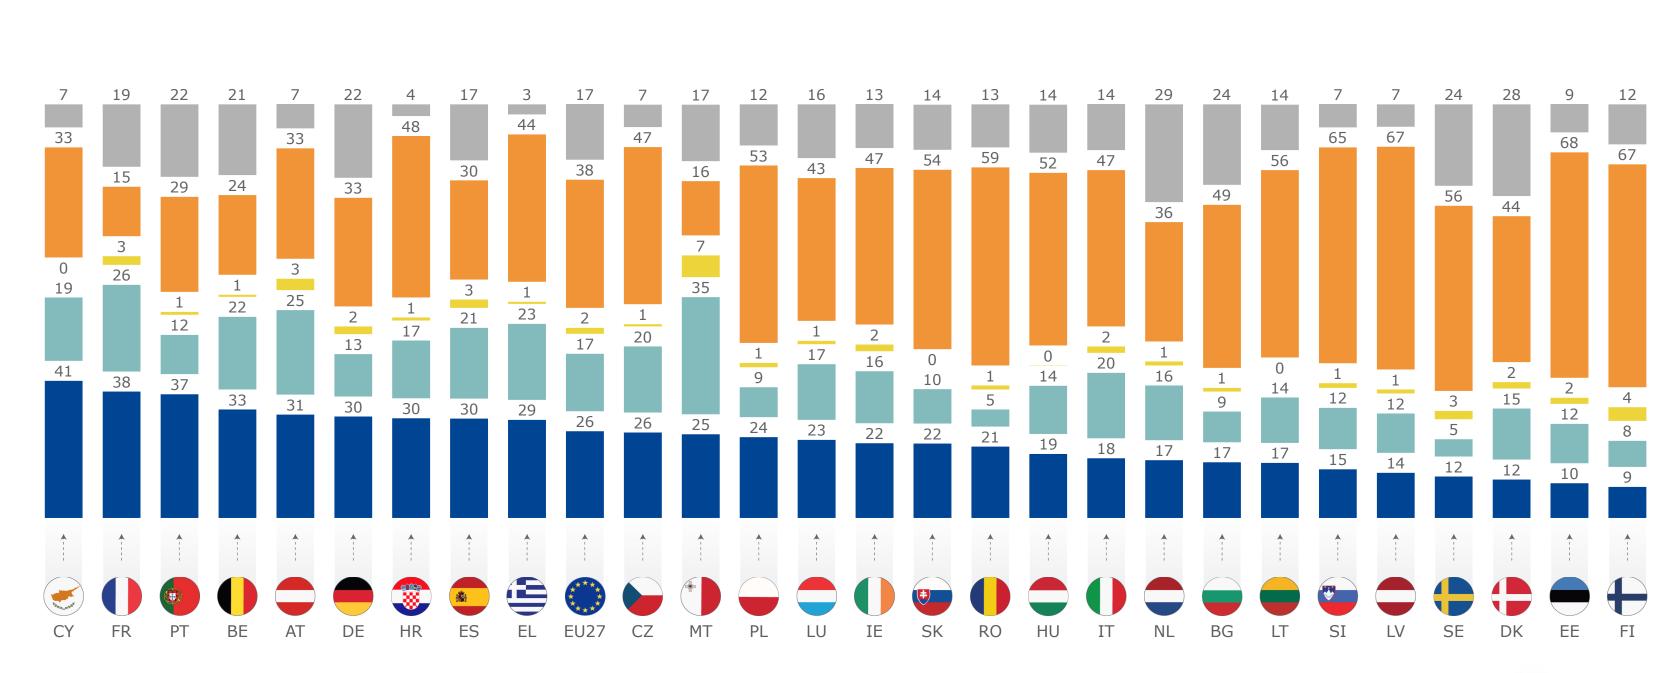

## Q2\_1

What level of coverage is provided by your insurance for the following risks? *Physical loss or damage from a natural disaster (e.g. a storm, flood, earthquake, wildfire etc.)* 

## Q2\_1

—Comprehensive

What level of coverage is provided by your insurance for the following risks?

Physical loss or damage from a natural disaster (e.g. a storm, flood, earthquake, wildfire etc.)

—Partial