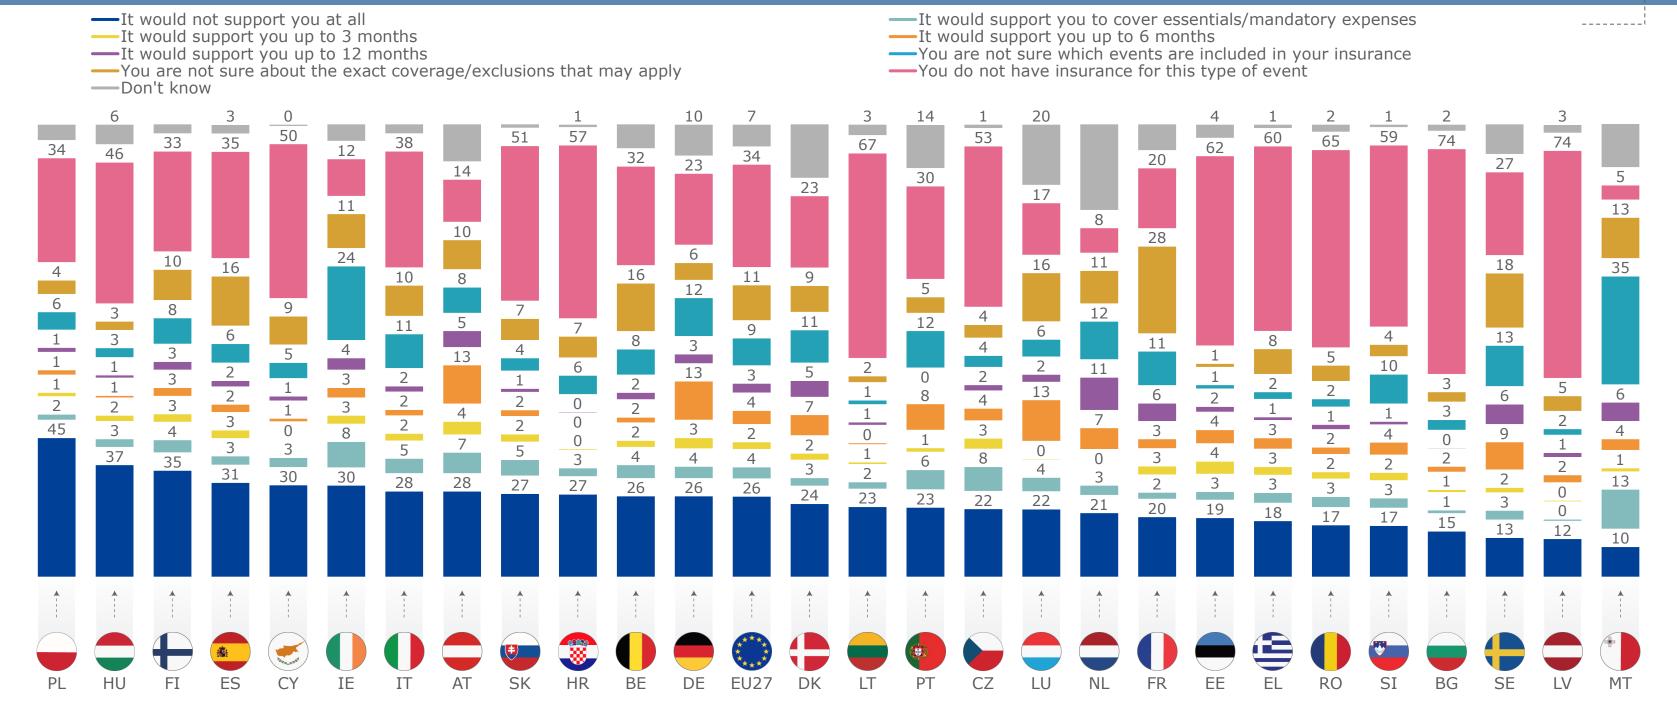

|                                                                 | EU27                             | BE | BG | CZ | DK  | DE | EE | ΙE | EL       | ES | FR | HR | IT       | CY                                                                                                                                                                                                                                                                                                                                                                                                                                                                                                                                                                                                                                                                                                                                                                                                                                                                                                                                                                                                                                                                                                                                                                                                                                                                                                                                                                                                                                                                                                                                                                                                                                                                                                                                                                                                                                                                                                                                                                                                                                                                                                                             | LV       | LT       | LU | HU  | MT | NL | AT | PL | PT       | RO | SI | SK | FI | SE       |
|-----------------------------------------------------------------|----------------------------------|----|----|----|-----|----|----|----|----------|----|----|----|----------|--------------------------------------------------------------------------------------------------------------------------------------------------------------------------------------------------------------------------------------------------------------------------------------------------------------------------------------------------------------------------------------------------------------------------------------------------------------------------------------------------------------------------------------------------------------------------------------------------------------------------------------------------------------------------------------------------------------------------------------------------------------------------------------------------------------------------------------------------------------------------------------------------------------------------------------------------------------------------------------------------------------------------------------------------------------------------------------------------------------------------------------------------------------------------------------------------------------------------------------------------------------------------------------------------------------------------------------------------------------------------------------------------------------------------------------------------------------------------------------------------------------------------------------------------------------------------------------------------------------------------------------------------------------------------------------------------------------------------------------------------------------------------------------------------------------------------------------------------------------------------------------------------------------------------------------------------------------------------------------------------------------------------------------------------------------------------------------------------------------------------------|----------|----------|----|-----|----|----|----|----|----------|----|----|----|----|----------|
|                                                                 | ****<br>* *<br>* <sub>**</sub> * |    |    |    |     |    |    |    |          |    |    |    |          | San and the san an |          |          |    |     |    |    |    |    |          |    |    | #  |    |          |
|                                                                 | •                                | •  | į. | ļ  | i i | •  | į. |    | <u> </u> |    | -  | •  | <u> </u> |                                                                                                                                                                                                                                                                                                                                                                                                                                                                                                                                                                                                                                                                                                                                                                                                                                                                                                                                                                                                                                                                                                                                                                                                                                                                                                                                                                                                                                                                                                                                                                                                                                                                                                                                                                                                                                                                                                                                                                                                                                                                                                                                | <u> </u> | <u> </u> |    | i i |    | •  |    | •  | <b>\</b> | ļ  | į. | ļ  |    | <u> </u> |
| Commercial P&C insurance without business interruption coverage | 33                               | 39 | 9  | 36 | 19  | 39 | 13 | 25 | 30       | 35 | 39 | 25 | 34       | 28                                                                                                                                                                                                                                                                                                                                                                                                                                                                                                                                                                                                                                                                                                                                                                                                                                                                                                                                                                                                                                                                                                                                                                                                                                                                                                                                                                                                                                                                                                                                                                                                                                                                                                                                                                                                                                                                                                                                                                                                                                                                                                                             | 18       | 20       | 37 | 24  | 41 | 28 | 31 | 48 | 19       | 17 | 20 | 17 | 37 | 24       |
| Commercial P&C insurance with business interruption             | 28                               | 30 | 2  | 14 | 28  | 28 | 7  | 22 | 16       | 28 | 65 | 12 | 22       | 20                                                                                                                                                                                                                                                                                                                                                                                                                                                                                                                                                                                                                                                                                                                                                                                                                                                                                                                                                                                                                                                                                                                                                                                                                                                                                                                                                                                                                                                                                                                                                                                                                                                                                                                                                                                                                                                                                                                                                                                                                                                                                                                             | 5        | 5        | 40 | 14  | 58 | 39 | 34 | 12 | 25       | 13 | 6  | 6  | 31 | 32       |
| Coverage for property damage from natural disasters             | 48                               | 66 | 20 | 50 | 18  | 43 | 17 | 41 | 52       | 53 | 75 | 33 | 48       | 56                                                                                                                                                                                                                                                                                                                                                                                                                                                                                                                                                                                                                                                                                                                                                                                                                                                                                                                                                                                                                                                                                                                                                                                                                                                                                                                                                                                                                                                                                                                                                                                                                                                                                                                                                                                                                                                                                                                                                                                                                                                                                                                             | 17       | 26       | 47 | 35  | 77 | 49 | 53 | 34 | 59       | 22 | 35 | 34 | 18 | 14       |
| Non-damage business interruption insurance                      | 17                               | 23 | 0  | 5  | 17  | 23 | 2  | 17 | 6        | 18 | 32 | 6  | 11       | 9                                                                                                                                                                                                                                                                                                                                                                                                                                                                                                                                                                                                                                                                                                                                                                                                                                                                                                                                                                                                                                                                                                                                                                                                                                                                                                                                                                                                                                                                                                                                                                                                                                                                                                                                                                                                                                                                                                                                                                                                                                                                                                                              | 1        | 1        | 26 | 5   | 31 | 34 | 33 | 5  | 18       | 3  | 5  | 3  | 22 | 30       |
| Commercial general liability insurance                          | 66                               | 78 | 1  | 62 | 65  | 80 | 11 | 49 | 40       | 89 | 88 | 14 | 68       | 44                                                                                                                                                                                                                                                                                                                                                                                                                                                                                                                                                                                                                                                                                                                                                                                                                                                                                                                                                                                                                                                                                                                                                                                                                                                                                                                                                                                                                                                                                                                                                                                                                                                                                                                                                                                                                                                                                                                                                                                                                                                                                                                             | 9        | 29       | 76 | 21  | 56 | 70 | 72 | 44 | 70       | 10 | 42 | 40 | 63 | 72       |
| Professional liability insurance / E&O coverage                 | 52                               | 77 | 14 | 56 | 41  | 60 | 6  | 47 | 27       | 52 | 81 | 28 | 36       | 48                                                                                                                                                                                                                                                                                                                                                                                                                                                                                                                                                                                                                                                                                                                                                                                                                                                                                                                                                                                                                                                                                                                                                                                                                                                                                                                                                                                                                                                                                                                                                                                                                                                                                                                                                                                                                                                                                                                                                                                                                                                                                                                             | 31       | 19       | 77 | 38  | 69 | 88 | 50 | 37 | 41       | 12 | 25 | 44 | 52 | 56       |
| Worker's compensation                                           | 52                               | 66 | 8  | 58 | 81  | 58 | 6  | 38 | 23       | 85 | 70 | 41 | 39       | 51                                                                                                                                                                                                                                                                                                                                                                                                                                                                                                                                                                                                                                                                                                                                                                                                                                                                                                                                                                                                                                                                                                                                                                                                                                                                                                                                                                                                                                                                                                                                                                                                                                                                                                                                                                                                                                                                                                                                                                                                                                                                                                                             | 10       | 9        | 72 | 13  | 76 | 74 | 41 | 30 | 55       | 6  | 16 | 7  | 44 | 66       |
| Product liability insurance                                     | 29                               | 35 | 4  | 26 | 45  | 30 | 5  | 30 | 19       | 48 | 27 | 14 | 30       | 18                                                                                                                                                                                                                                                                                                                                                                                                                                                                                                                                                                                                                                                                                                                                                                                                                                                                                                                                                                                                                                                                                                                                                                                                                                                                                                                                                                                                                                                                                                                                                                                                                                                                                                                                                                                                                                                                                                                                                                                                                                                                                                                             | 8        | 9        | 46 | 11  | 39 | 48 | 31 | 21 | 29       | 9  | 13 | 8  | 22 | 35       |
| Cyber and data security insurance                               | 17                               | 16 | 1  | 7  | 40  | 22 | 2  | 25 | 9        | 35 | 20 | 2  | 13       | 11                                                                                                                                                                                                                                                                                                                                                                                                                                                                                                                                                                                                                                                                                                                                                                                                                                                                                                                                                                                                                                                                                                                                                                                                                                                                                                                                                                                                                                                                                                                                                                                                                                                                                                                                                                                                                                                                                                                                                                                                                                                                                                                             | 3        | 0        | 17 | 3   | 30 | 28 | 24 | 3  | 15       | 8  | 5  | 3  | 6  | 25       |
| Commercial motor insurance                                      | 61                               | 81 | 28 | 80 | 47  | 72 | 42 | 40 | 59       | 66 | 68 | 79 | 51       | 66                                                                                                                                                                                                                                                                                                                                                                                                                                                                                                                                                                                                                                                                                                                                                                                                                                                                                                                                                                                                                                                                                                                                                                                                                                                                                                                                                                                                                                                                                                                                                                                                                                                                                                                                                                                                                                                                                                                                                                                                                                                                                                                             | 41       | 52       | 48 | 65  | 66 | 49 | 65 | 65 | 59       | 42 | 36 | 72 | 47 | 44       |
| Business legal expense insurance                                | 37                               | 70 | 0  | 15 | 44  | 51 | 3  | 15 | 29       | 50 | 66 | 5  | 26       | 27                                                                                                                                                                                                                                                                                                                                                                                                                                                                                                                                                                                                                                                                                                                                                                                                                                                                                                                                                                                                                                                                                                                                                                                                                                                                                                                                                                                                                                                                                                                                                                                                                                                                                                                                                                                                                                                                                                                                                                                                                                                                                                                             | 3        | 4        | 53 | 13  | 41 | 54 | 50 | 10 | 16       | 6  | 7  | 8  | 70 | 63       |
| Other                                                           | 10                               | 20 | 18 | 8  | 8   | 9  | 7  | 3  | 7        | 12 | 21 | 6  | 8        | 4                                                                                                                                                                                                                                                                                                                                                                                                                                                                                                                                                                                                                                                                                                                                                                                                                                                                                                                                                                                                                                                                                                                                                                                                                                                                                                                                                                                                                                                                                                                                                                                                                                                                                                                                                                                                                                                                                                                                                                                                                                                                                                                              | 17       | 13       | 1  | 3   | 0  | 0  | 0  | 6  | 5        | 8  | 8  | 9  | 8  | 12       |
| I do not own any insurance products                             | 7                                | 0  | 40 | 7  | 4   | 3  | 38 | 1  | 19       | 1  | 0  | 7  | 8        | 4                                                                                                                                                                                                                                                                                                                                                                                                                                                                                                                                                                                                                                                                                                                                                                                                                                                                                                                                                                                                                                                                                                                                                                                                                                                                                                                                                                                                                                                                                                                                                                                                                                                                                                                                                                                                                                                                                                                                                                                                                                                                                                                              | 23       | 25       | 2  | 13  | 2  | 0  | 0  | 11 | 0        | 39 | 28 | 14 | 13 | 11       |
| Don't know                                                      | 1                                | 3  | 2  | 0  | 2   | 3  | 1  | 6  | 0        | 0  | 0  | 0  | 1        | 0                                                                                                                                                                                                                                                                                                                                                                                                                                                                                                                                                                                                                                                                                                                                                                                                                                                                                                                                                                                                                                                                                                                                                                                                                                                                                                                                                                                                                                                                                                                                                                                                                                                                                                                                                                                                                                                                                                                                                                                                                                                                                                                              | 0        | 1        | 0  | 1   | 0  | 3  | 2  | 2  | 0        | 1  | 1  | 1  | 0  | 3        |