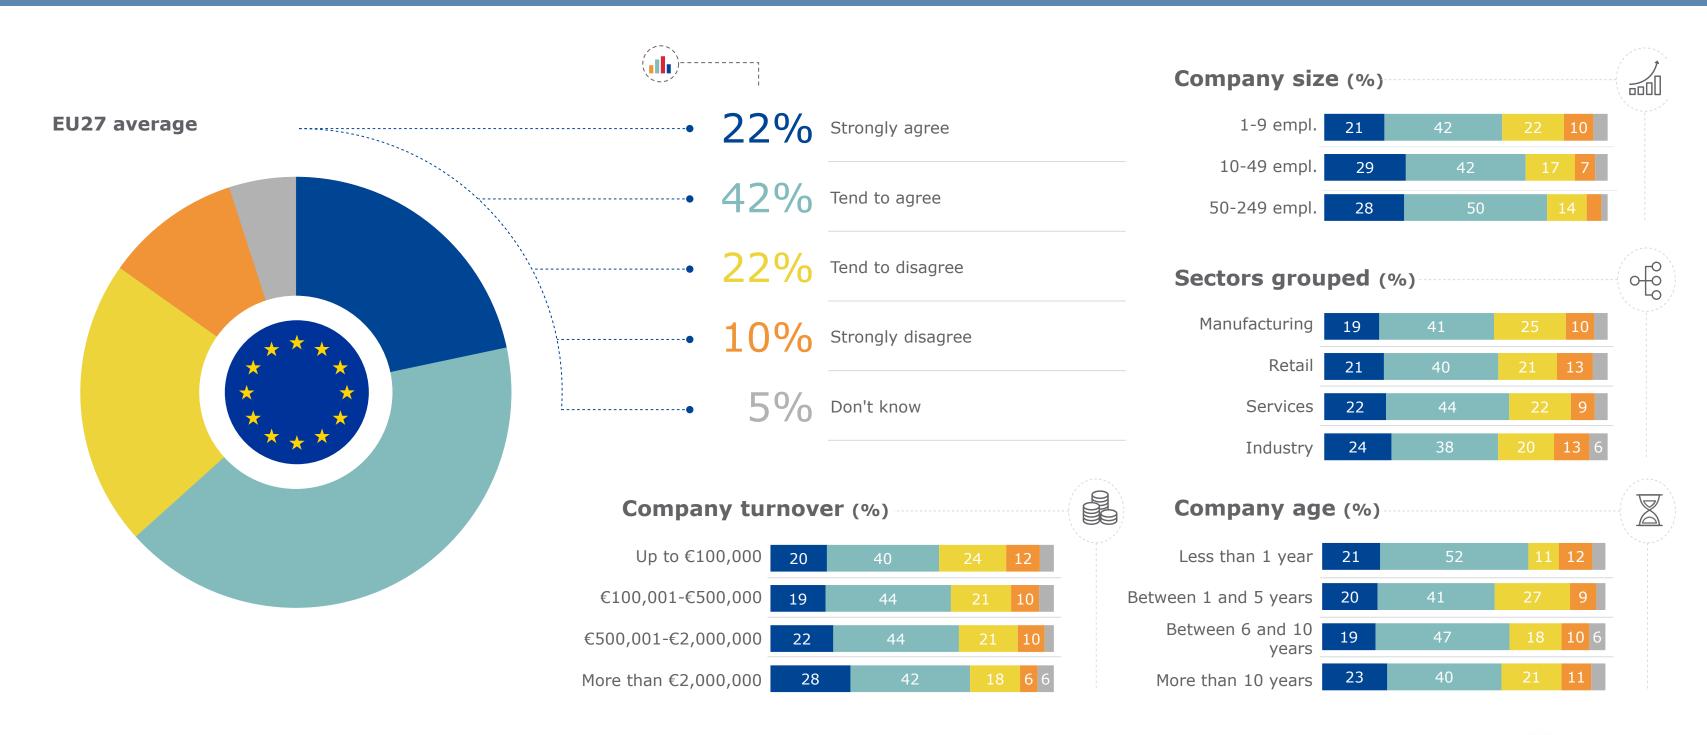

#### **EU27** average Commercial property & casualty insurance without 33% business interruption coverage Commercial property & casualty insurance with 28% business interruption Coverage for property damage from natural 48% disasters Non-damage business interruption insurance 17% Commercial general liability insurance 66% Professional liability insurance / 52% Errors & omissions coverage 52% Worker's compensation Product liability insurance 29% Cyber and data security insurance 17% 61% Commercial motor insurance 37% Business legal expense insurance Other 10% I do not own any insurance products Don't know 1%

### **EU27** average Commercial P&C insurance without business interruption 33% Commercial P&C insurance with business interruption 28% Coverage for property damage from natural disasters 48%Non-damage business interruption insurance 17%Commercial general liability insurance 66% PLI/ E&O coverage 52% Worker's compensation 52% Product liability insurance 29% Cyber and data security insurance 17%Commercial motor insurance 61% Business legal expense insurance 37% 10% Other I do not own any insurance products 1% Don't know Company turnover (%) Up to €100,000 29 17 38 11 53 40 35 19 €100,001-€500,000 38 27 50 16 68 53 55 €500,001-€2,000,000 39 45 64 24 79 65 67 38 24 76 52 14 More than €2,000,000 38 40 58 30 82 66 65 47 27 73 47 17 1 2

| Company      | siz | e (% | /o) |    |    |    |    |    |    |    |    |    |   | <i>j</i> |  |
|--------------|-----|------|-----|----|----|----|----|----|----|----|----|----|---|----------|--|
| 1-9 empl.    | 33  | 28   | 47  | 17 | 65 | 52 | 51 | 28 | 16 | 60 | 37 | 10 | 7 | 1        |  |
| 10-49 empl.  | 40  | 38   | 61  | 26 | 79 | 57 | 66 | 43 | 27 | 82 | 48 | 15 | 1 | 2        |  |
| 50-249 empl. | 41  | 49   | 62  | 25 | 77 | 60 | 67 | 49 | 35 | 82 | 47 | 17 | 1 | 2        |  |

| Sectors g     | rou | pec | <b>l</b> (% | )  |    |    |    |    |    |    |    |    |   |   | 0-60) |
|---------------|-----|-----|-------------|----|----|----|----|----|----|----|----|----|---|---|-------|
| Manufacturing | 35  | 30  | 56          | 19 | 67 | 43 | 51 | 38 | 16 | 72 | 33 | 10 | 6 | 1 |       |
| Retail        | 32  | 30  | 53          | 18 | 62 | 42 | 52 | 36 | 17 | 63 | 37 | 12 | 9 | 2 |       |
| Services      | 33  | 27  | 45          | 17 | 66 | 55 | 50 | 25 | 18 | 54 | 38 | 9  | 7 | 1 |       |
| Industry      | 36  | 29  | 48          | 17 | 72 | 60 | 57 | 31 | 12 | 80 | 39 | 12 | 4 | 1 |       |

| Company                | ag | e (% | (o) |    |    |    |    |    |    |    |    |    |    | { |   |
|------------------------|----|------|-----|----|----|----|----|----|----|----|----|----|----|---|---|
| Less than 1 year       | 30 | 34   | 35  | 29 | 55 | 45 | 39 | 27 | 35 | 47 | 40 | 4  | 24 | 2 | ` |
| Between 1 and 5 years  | 28 | 24   | 37  | 15 | 62 | 46 | 47 | 26 | 18 | 47 | 33 | 7  | 10 | 1 |   |
| Between 6 and 10 years | 36 | 24   | 47  | 15 | 62 | 48 | 51 | 30 | 16 | 58 | 32 | 8  | 8  | 1 |   |
| More than 10 years     | 34 | 30   | 51  | 18 | 68 | 54 | 53 | 30 | 17 | 66 | 39 | 11 | 6  | 1 |   |