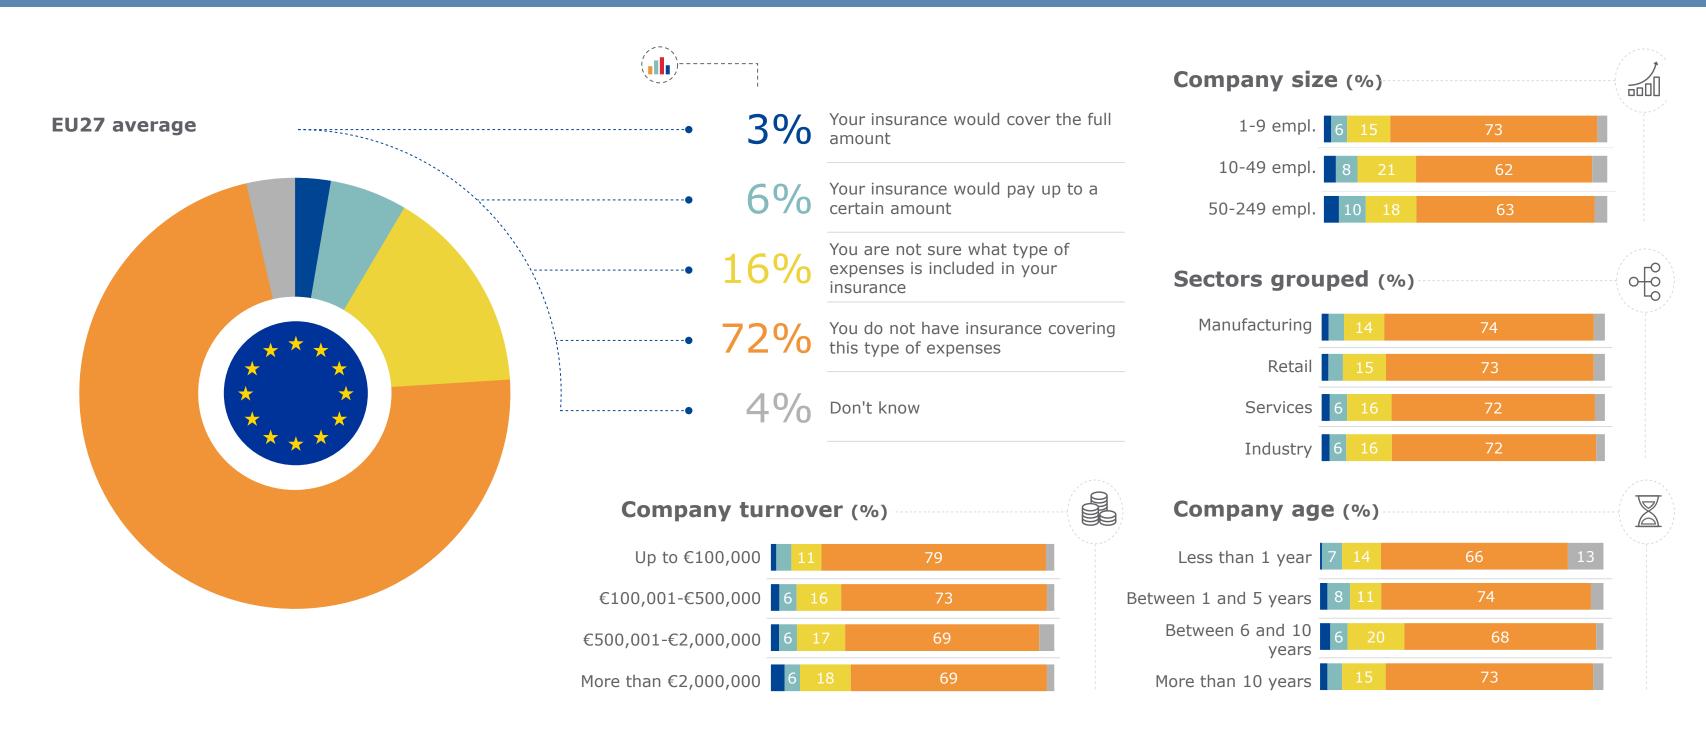

## **EU27** average Commercial property & casualty insurance without 9% business interruption coverage Commercial property & casualty insurance with 16% business interruption Coverage for property damage from natural disasters Non-damage business interruption insurance Commercial general liability insurance Professional liability insurance / Errors & omissions coverage Worker's compensation Product liability insurance Cyber and data security insurance Commercial motor insurance Business legal expense insurance Other None of these 19% Don't know

## **EU27** average Commercial P&C insurance without business interruption Commercial P&C insurance with business interruption 16% Coverage for property damage from natural disasters Non-damage business interruption insurance Commercial general liability insurance PLI/ E&O coverage Worker's compensation Product liability insurance Cyber and data security insurance Commercial motor insurance Business legal expense insurance Other 19% None of these Don't know Company turnover () Up to €100,000 7 17 5 €100,001-€500,000 9 17 4 €500,001-€2,000,000 12 15 4 12 More than €2,000,000 10 16 2 5 3 7 5

| Company      | siz | e (% | <b>%)</b> |    |   |   |   |   |    |   |   |   |    |   | 1 |
|--------------|-----|------|-----------|----|---|---|---|---|----|---|---|---|----|---|---|
| 1-9 empl.    | 9   | 16   | 4         | 7  | 6 | 6 | 5 | 6 | 8  | 1 | 4 | 3 | 19 | 5 |   |
| 10-49 empl.  | 10  | 16   | 4         | 10 | 3 | 6 | 4 | 6 | 10 | 1 | 4 | 5 | 18 | 4 |   |
| 50-249 empl. | 11  | 14   | 4         | 7  | 4 | 8 | 4 | 5 | 8  | 1 | 4 | 8 | 17 | 5 |   |

| Sectors g     | rou | pec | <b>l</b> (% | )  |   |   |   |   |    |   |   |   |    | ( | <del>-</del> |
|---------------|-----|-----|-------------|----|---|---|---|---|----|---|---|---|----|---|--------------|
| Manufacturing | 10  | 17  | 5           | 7  | 3 | 5 | 6 | 6 | 6  | 2 | 2 | 4 | 22 | 4 |              |
| Retail        | 9   | 20  | 4           | 9  | 6 | 5 | 4 | 5 | 7  | 1 | 2 | 3 | 19 | 6 |              |
| Services      | 9   | 14  | 5           | 7  | 6 | 6 | 4 | 7 | 10 | 2 | 5 | 3 | 19 | 5 |              |
| Industry      | 9   | 16  | 3           | 10 | 6 | 9 | 7 | 6 | 5  | 1 | 4 | 3 | 18 | 4 |              |

| Company                | ag | e (% | (o) |   |    |    |    |   |   |   |   |   |    | ( |  |
|------------------------|----|------|-----|---|----|----|----|---|---|---|---|---|----|---|--|
| Less than 1 year       | 9  | 7    | 15  | 7 | 11 | 16 | 12 | 5 | 9 | 3 | 1 | 1 | 7  | 0 |  |
| Between 1 and 5 years  | 10 | 14   | 4   | 7 | 5  | 6  | 4  | 9 | 5 | 3 | 3 | 2 | 23 | 5 |  |
| Between 6 and 10 years | 7  | 13   | 4   | 6 | 6  | 7  | 7  | 8 | 8 | 1 | 4 | 3 | 22 | 5 |  |
| More than 10 years     | 9  | 17   | 4   | 8 | 6  | 6  | 5  | 5 | 9 | 1 | 4 | 3 | 17 | 5 |  |