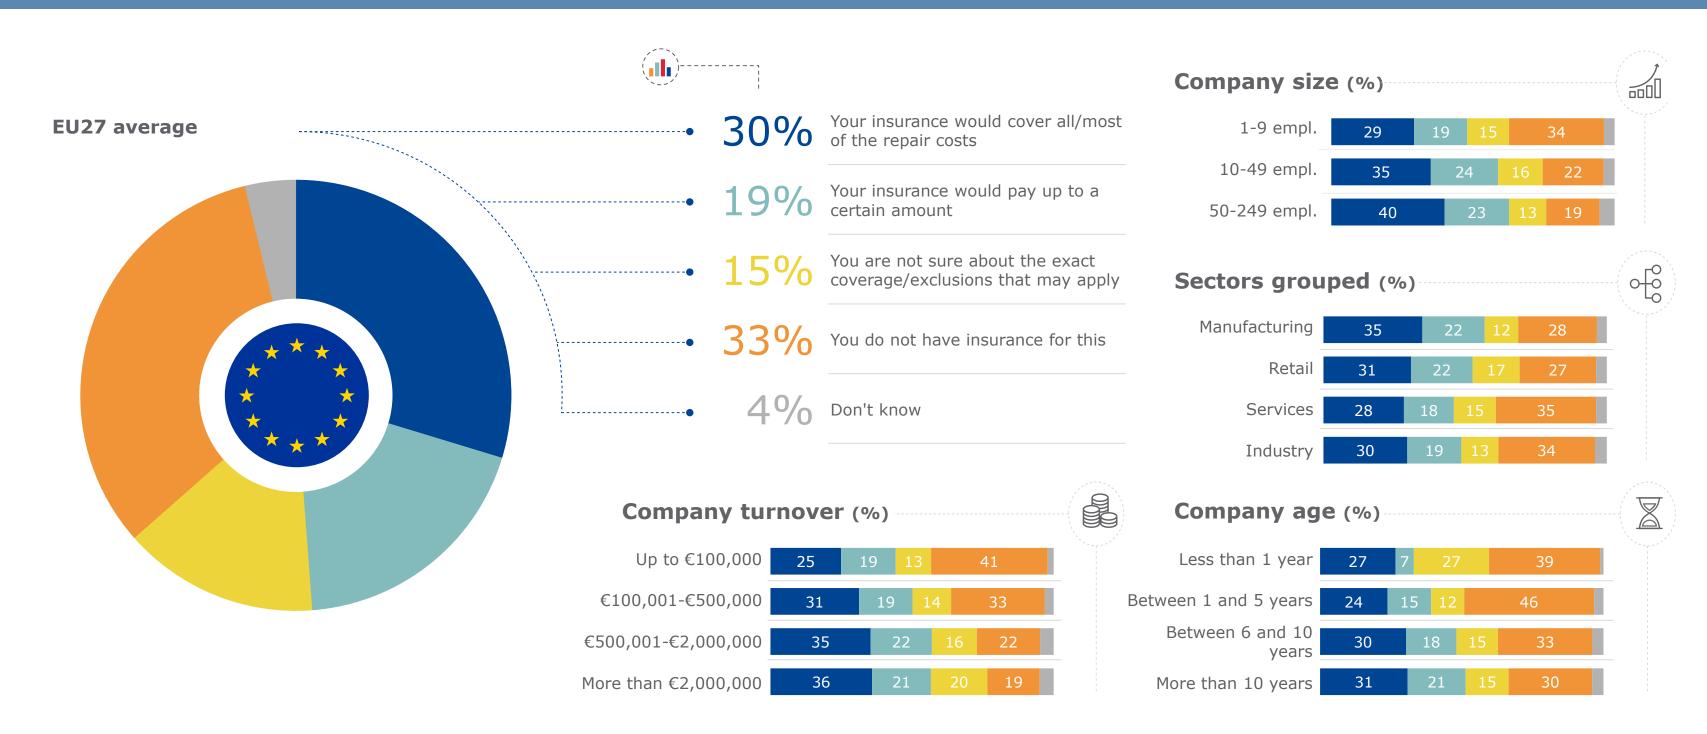

—Don't know

—Insufficient

—No coverage

What level of coverage is provided by your insurance for the following risks? Stopping business activities for six months due to disaster-related damage

—Comprehensive

# What level of coverage is provided by your insurance for the following risks? Stopping business activities for six months due to disaster-related damage

—Partial

—Don't know

—Insufficient

—No coverage