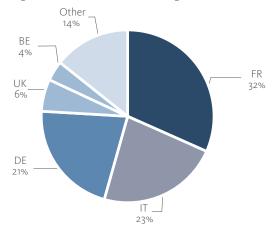

#### 2.2. LIFE - TOP 3 LINES OF BUSINESS

Figure 6: Life GWP by line of business for the EEA

Figure 7: Location of underwriting  $^{2}$ , IL & UL

The volume of Life GWP by line of business for the EEA.

Figure 8: Location of underwriting, Ins with PP

Figure 9: Location of underwriting, Other Life

Of the top 3 lines of business in the Life sector, the above chart shows where the location of underwriting is.

The top 3 life lines of business account for 83% of the EEA GWP. Index-linked and Unit-linked business accounts for 41% of the total GWP. The UK alone writes 45% of the IL&UL business and 34% of Other Life business. FR also feature prominently as an underwriting location for Life business.

<sup>2</sup> The location of underwriting refers to the location of the insurer as distinct from the location of risk; the location of the insured.