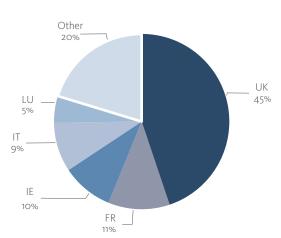

#### 2.2. LIFE - TOP 3 LINES OF BUSINESS

Figure 6: Life GWP by line of business for the EEA

Figure 7: Location of underwriting  $^{2}$ , IL & UL

The volume of Life GWP by line of business for the EEA.

Figure 8: Location of underwriting, Ins with PP

Figure 9: Location of underwriting, Other Life

Of the top 3 lines of business in the Life sector, the above chart shows where the location of underwriting is.

The top 3 life lines of business account for 83% of the EEA GWP. Index-linked and Unit-linked business accounts for 41% of the total GWP. The UK alone writes 45% of the IL&UL business and 34% of Other Life business. FR also feature prominently as an underwriting location for Life business.