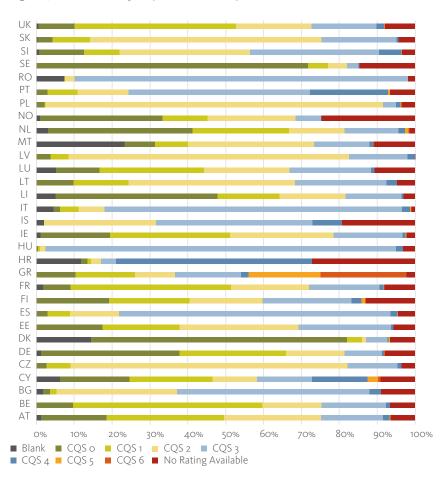

#### **5.2. CREDIT QUALITY STEP**

Figure 40: Credit Quality Step allocation of reported assets

Credit Quality Step reported for relevant assets (CIC: 1, 2, 5, 6). Allocation by country. Standard Formula users only. Credit Quality Step (CQS) is a standardised scale of credit quality with mappings to the credit ratings of the largest ratings agencies. CQS o-3 correspond to investment grade assets with 4-6 being non-investment grade.