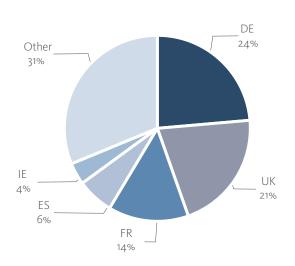

#### 3.3. NON-LIFE - TOP 3 LINES OF BUSINESS

Figure 19: Non-Life GWP by line of business for the EEA

The volume of Non-Life GWP by line of business for the EEA.

Figure 21: Location of underwriting, Med Exp

Of the top  ${\bf 3}$  lines of business in the Non-Life sector, the above chart shows where the location of underwriting is.

Figure 20: Location of underwriting, Fire Prop

Figure 22: Location of underwriting, Motor Liab

The top 3 Non-Life lines of business account for 60% of the total EEA GWP. The largest, Fire and other damage to property, accounts for almost a quarter at 24%. FR, DE & UK feature prominently as underwriting locations for the largest lines. NL & FR together write 68% of the Medical expense insurance in the EEA.