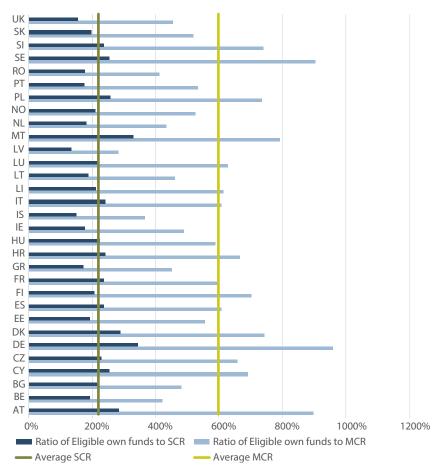

#### 4. SOLVENCY & CAPITALISATION

At an aggregated EEA level, the SCR ratio is 220%. For the vast majority of countries (30/31), a median SCR ratio of over 200% is observed and for all a median MCR above 200%. Market risk is the most dominant risk module accounting for between 25% and 80% of BSCR for all countries. For the majority (26/31) of countries, Tier 1 – unrestricted capital accounts for 90% or more of OF.

## 4.1. OVERALL CAPITALISATION LEVELS AND QUALITY

DE shows the highest MCR and the highest SCR ratios followed by DK.

LV shows the lowest MCR (282%) and the lowest SCR coverage ratios (134%) followed by IS

The chart above shows the aggregated SCR and MCR ratios for each country; that is the total eligible own funds divided by the Solvency and Minimum capital requirement respectively for each country.