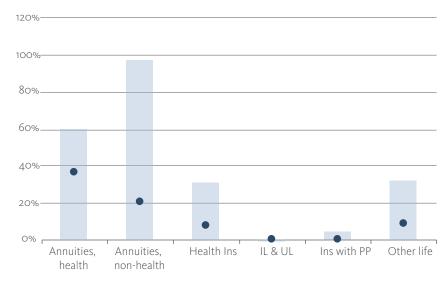

Figure 3: Share of reinsurance per LOB

Both annuity related lines of business are substantially more reinsured than any other line. IL & UL business is the least reinsured.

Defined as the percentage of GWP ceded to reinsurers. The chart shows interquartile range and median