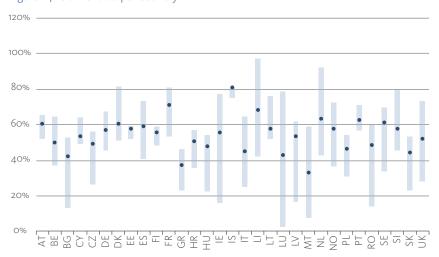

The expense ratio is defined as the expenses divided by premiums earned. The chart shows interquartile range and median.

C&S displays the highest median value at just under 40%. Also the largest interquartile range.

Inc protect, Legal exp, Med exp, Other Motor and Workers' Comp all display median values below 10%.

Figure 16: Share of reinsurance per LOB

 $Defined \ as \ the \ percentage \ of \ GWP \ ceded \ to \ reinsurers. \ The \ chart \ shows \ interquartile \ range \ and \ median$ 