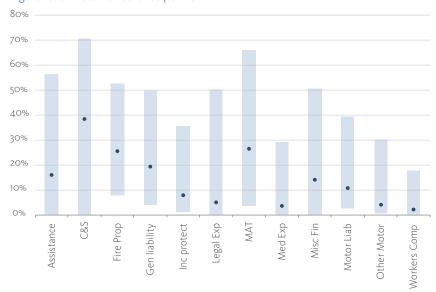

Inc protect, Legal exp, Med exp, Other Motor and Workers' Comp all display median values below 10%.

Figure 16: Share of reinsurance per LOB

 $Defined \ as \ the \ percentage \ of \ GWP \ ceded \ to \ reinsurers. \ The \ chart \ shows \ interquartile \ range \ and \ median$ 

Figure 17: Combined Ratio per line of business

MAT Reins has the lowest median combined ratio value at approximately 50%.

Motor Liab is the only line displaying a median value above 100%.

Defined as sum of claims and expenses divided by premiums earned for each line of business. The chart shows interquartile range and median