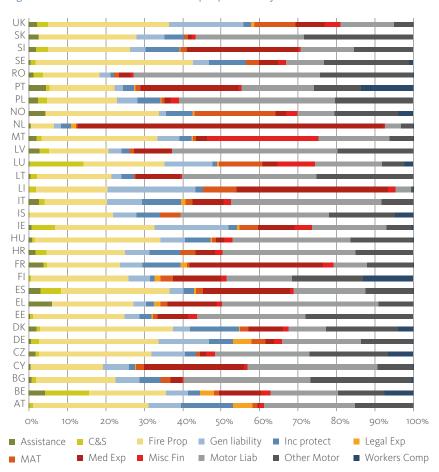

#### 3.2. NON-LIFE LINES OF BUSINESS

Figure 18: Non-Life – Line of business split per country based on GWP

Based on GWP the most dominant life lines of business are motor vehicle liability insurance, fire and other damage to property insurance, and medical expense insurance.