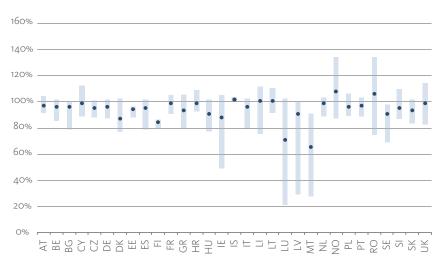

The year on year growth in GWP is defined as the total GWP for this year divided by the same figure for the preceding year, minus one; for each line of business.

Figure 13: Combined ratio per country

NO & RO display the highest median combined ratio values. MT report the lowest median value at ~65%.

LU display the largest interquartile range amongst their undertakings.

The Combined Ratio is defined as the sum of claims and expenses divided by premiums earned. The chart shows interquartile range and median