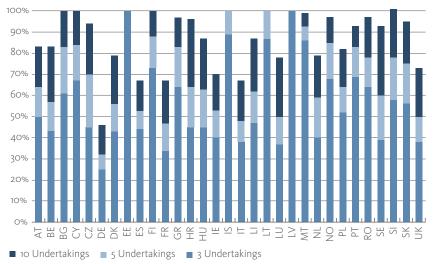

Figure 1: Concentration per country

EE, IS, LV, LT & MT all show a 3 undertaking market concentration above 80%. This is a result of the small number of companies in these countries.

DE is the least concentrated country followed by FR.

The concentration indicator is a measure of the market share of the national GWP that the 3, 5, and 10 biggest premium writers account for.

Figure 2: Year on year growth in GWP<sup>1</sup> per Country

The volume of life premiums in 2017 has increased for 23 countries.