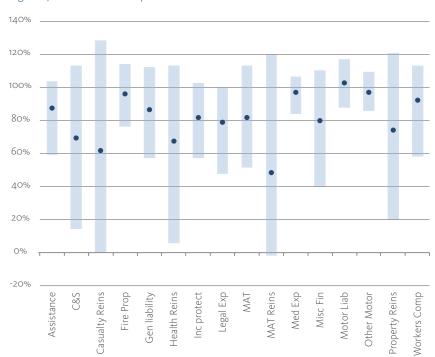

Figure 3: Share of reinsurance per LOB

Both annuity related lines of business are substantially more reinsured than any other line. IL & UL business is the least reinsured.

Defined as the percentage of GWP ceded to reinsurers. The chart shows interquartile range and median