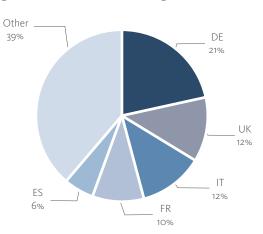

#### 3.3. NON-LIFE - TOP 3 LINES OF BUSINESS

Figure 19: Non-Life GWP by line of business for the EEA

The volume of Non-Life GWP by line of business for the EEA.

Figure 21: Location of underwriting, Med Exp

Of the top  ${\bf 3}$  lines of business in the Non-Life sector, the above chart shows where the location of underwriting is.

Figure 20: Location of underwriting, Fire Prop

Figure 22: Location of underwriting, Motor Liab

The top 3 Non-Life lines of business account for 60% of the total EEA GWP. The largest, Fire and other damage to property, accounts for almost a quarter at 24%. FR, DE & UK feature prominently as underwriting locations for the largest lines. NL & FR together write 68% of the Medical expense insurance in the EEA.