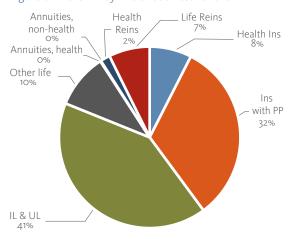

#### 2.2. LIFE - TOP 3 LINES OF BUSINESS

Figure 6: Life GWP by line of business for the EEA

Figure 7: Location of underwriting  $^{2}$ , IL & UL

The volume of Life GWP by line of business for the EEA.

Figure 8: Location of underwriting, Ins with PP

Figure 9: Location of underwriting, Other Life

Of the top 3 lines of business in the Life sector, the above chart shows where the location of underwriting is.

The top 3 life lines of business account for 83% of the EEA GWP. Index-linked and Unit-linked business accounts for 41% of the total GWP. The UK alone writes 45% of the IL&UL business and 34% of Other Life business. FR also feature prominently as an underwriting location for Life business.