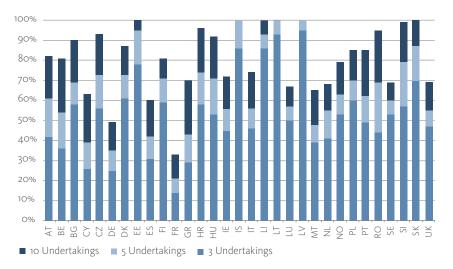

Figure 1: Concentration per country

EE, IS, LV, LT & MT all show a 3 undertaking market concentration above 80%. This is a result of the small number of companies in these countries.

DE is the least concentrated country followed by FR.

The concentration indicator is a measure of the market share of the national GWP that the 3, 5, and 10 biggest premium writers account for.

Figure 2: Year on year growth in GWP<sup>1</sup> per Country

The volume of life premiums in 2017 has increased for 23 countries.