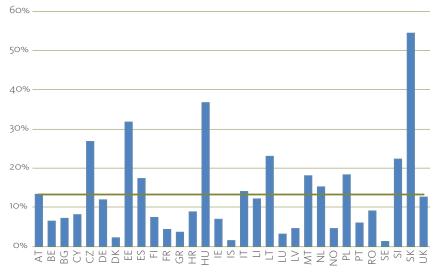

Figure 34: Impact of EPIFP by country

SK has reported the highest impact of EPIFP on EOF at 54%.
EPIFP is least relevant for SE, IS &

The expected profit in future premiums expressed as a percentage off the eligible own funds to meet the Solvency Capital Requirement by country. The average value for each country is displayed with the bold line representing the EU average.