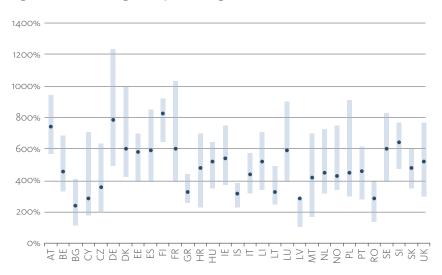

The following figures display the SCR coverage ratios by company type and for the SCR & MCR distributions by country. The charts shows interquartile range and median

Figure 25: SCR coverage interquartile range

FI and DE have the highest MCR coverage with median values of ~800%

BG report the lowest MCR coverage ratio with a median value of just over 200%.