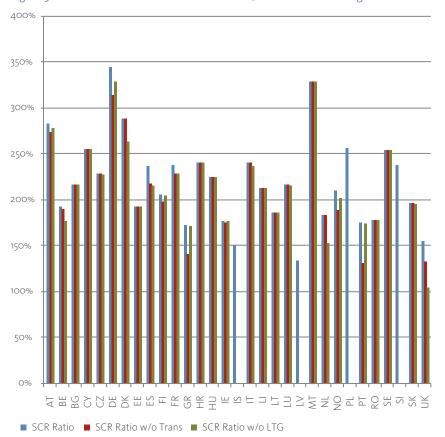

## 4.7. LONG TERM GUARANTEES AND TRANSITIONAL MEASURES

Figure 36: SCR Ratio with & without Transitionals, LTG – all undertakings

The SCR ratio calculated with & without the impact of transitionals and long term guarantees, respectively. Sample includes all undertakings irrespective of whether or not they use any of the measures.

UK report the highest impact of Long Term Guarantees with a drop of 71% in terms of SCR ratio, followed by NL & DK with 42% & 39% respectively. DE report the highest impact of Transitional measures which a drop of 65% in terms of SCR ratio, followed by GR with 41%.

The UK market has the highest combined dependence on both measures.

Figure 37: SCR Ratio with & without Transitionals, LTG – For life undertakings that use at least one measure

 $The SCR\ ratio\ calculated\ with\ \&\ without\ the\ impact\ of\ transitionals\ and\ long\ term\ guarantees,\ respectively.\ Sample\ includes\ undertakings\ who\ use\ at\ least\ one\ of\ the\ measures.$ 