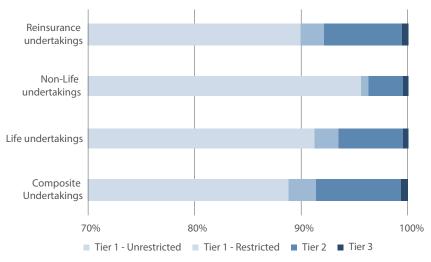

#### 4.4. TIERING OF OWN FUNDS

Figure 29: Tiering of own funds EEA by business type

Shows the breakdown of eligible own funds to meet the SCR into the tiers of own funds which it consists of.

Figure 30: Tiering of own funds by country