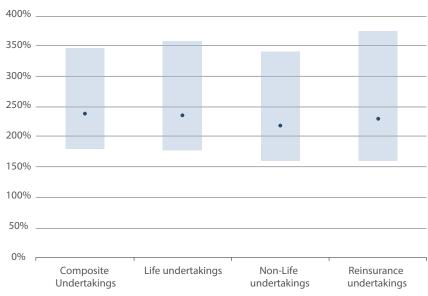

#### 4.2. SCR AND MCR DISTRIBUTION

Figure 24: SCR distributions by company type

For all company types a median value above 200% is observed and 25th percentile value above 150%.

Non-Life undertakings report the lowest distribution of SCR coverage however still within a reasonable range.