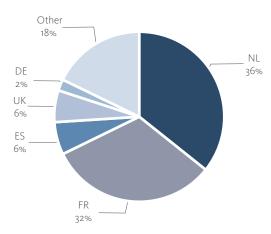

#### 2.2. LIFE - TOP 3 LINES OF BUSINESS

Figure 6: Life GWP by line of business for the EEA

Figure 7: Location of underwriting  $^{2}$ , IL & UL

The volume of Life GWP by line of business for the EEA.

Figure 8: Location of underwriting, Ins with PP

Figure 9: Location of underwriting, Other Life

Of the top 3 lines of business in the Life sector, the above chart shows where the location of underwriting is.

The top 3 life lines of business account for 83% of the EEA GWP. Index-linked and Unit-linked business accounts for 41% of the total GWP. The UK alone writes 45% of the IL&UL business and 34% of Other Life business. FR also feature prominently as an underwriting location for Life business.

<sup>2</sup> The location of underwriting refers to the location of the insurer as distinct from the location of risk; the location of the insured.