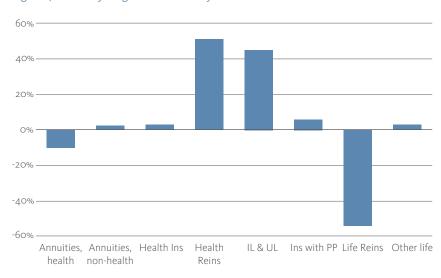

Figure 4: Year on year growth in GWP by line of business

The year on year growth in GWP is defined as the total GWP for this year divided by the same figure for the preceding year, minus one.