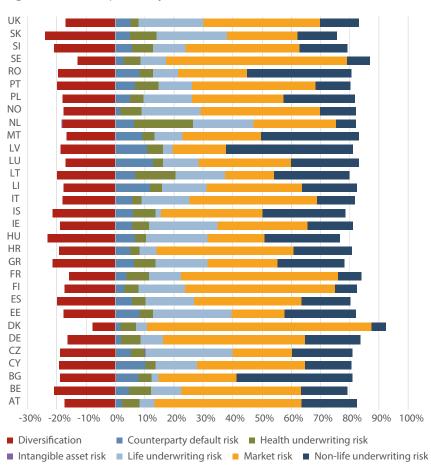

Figure 28: BSCR composition by module. Standard formula users.

The most prominent non underwriting related risk is market risk accounting for between 0% and 80% of BSCR for all countries.

Diversification varies substantially from less than 10% for some countries to more than 20% for others.

The aggregated value of the Solvency Risk Modules for Standard Formula users by country. Diversification represents the benefits in capital required after aggregating the risk modules and submodules with the prescribed standard correlation matrixes.