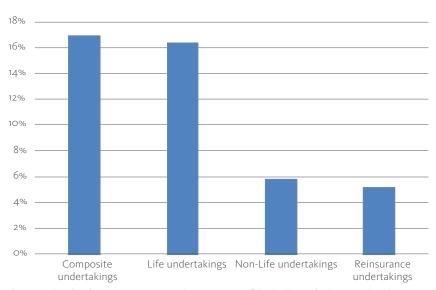

## 4.5. IMPACT OF LOSS ABSORBING CAPACITY OF DEFERRED TAXES (LAC DT) AND EXPECTED PROFITS INCLUDED IN FUTURE PREMIUMS (EPIFP)

Figure 31: Impact of LAC DT by business type

The impact of the loss absorbing capacity of deferred tax assets has the highest impact for reinsurance companies

Loss absorbing capacity of deferred tax assets expressed as a percentage of the eligible own funds to meet the Solvency Capital Requirement by company type. The average value for each business type is displayed.