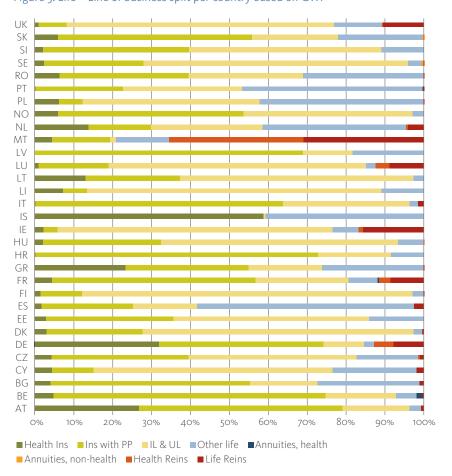

#### 2.1. LIFE LINES OF BUSINESS

Figure 5: Life – Line of business split per country based on GWP

Based on the GWP the most dominant life lines of business are unitlinked & index-linked insurance, other life insurance, and insurance with profit participation.

Annuities stemming from non-life insurance contracts and relating to health and health reinsurance are the least prevalent lines of business at EEA level.

The volume of GWP by line of business for each country expressed as a percentage of total GWP.