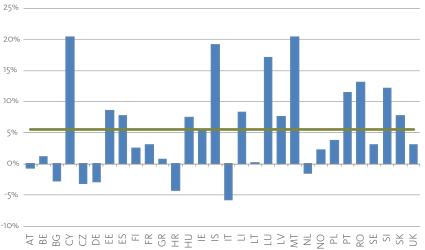

The concentration indicator is a measure of the market share of the national GWP that the 3, 5, and 10 biggest premium writers account for.

Figure 2: Year on year growth in GWP<sup>1</sup> per Country

The volume of life premiums in 2017 has increased for 23 countries.

CY and MT show the biggest increase with 20%; closely followed by IS & LU with over 15%.

7 countries had a reduction in GWP with IT's contraction of 6% being the largest.

The year on year growth in GWP is the increase or decrease in premiums written this year compared to last. The average value for each country is displayed with the bold line representing the EU average.