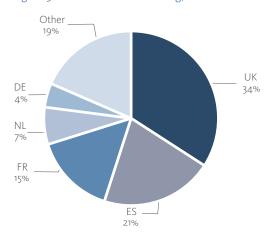

#### 3.3. NON-LIFE - TOP 3 LINES OF BUSINESS

Figure 19: Non-Life GWP by line of business for the EEA

The volume of Non-Life GWP by line of business for the EEA.

Figure 21: Location of underwriting, Med Exp

Of the top  ${\bf 3}$  lines of business in the Non-Life sector, the above chart shows where the location of underwriting is.

Figure 20: Location of underwriting, Fire Prop

Figure 22: Location of underwriting, Motor Liab

The top 3 Non-Life lines of business account for 60% of the total EEA GWP. The largest, Fire and other damage to property, accounts for almost a quarter at 24%. FR, DE & UK feature prominently as underwriting locations for the largest lines. NL & FR together write 68% of the Medical expense insurance in the EEA.