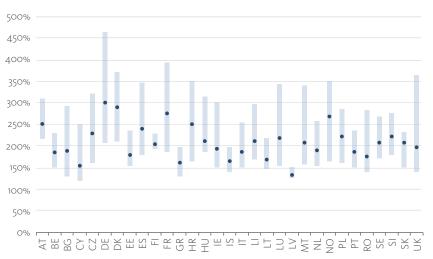

The following figures display the SCR coverage ratios by company type and for the SCR & MCR distributions by country. The charts shows interquartile range and median

Figure 25: SCR coverage interquartile range

DK and DE display the highest SCR coverage distributions with median values of ~300% and lower quartile values above 200%.

LV are the only country reporting a median value of under 150%.

Figure 26: MCR coverage interquartile range