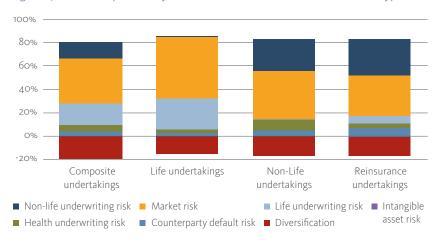

## 4.3. BSCR COMPOSITION – STANDARD FORMULA USERS

Figure 27: BSCR composition by module. Standard formula users. Business Type

The aggregated value of the Solvency Risk Modules for Standard Formula users by company type.