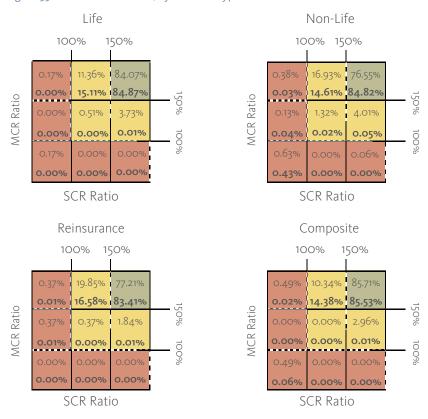

#### 4.6. SCR AND MCR COVERAGE

Figure 35: SCR and MCR Ratio, by business type

The graphic above displays the capitalisation levels by undertaking type classified into different groups. Thresholds are set 100% and 150% coverage level of SCR and MCR. The first figure in each group is the share of companies in this group in terms of number of companies, whilst the bold second figure is the share in terms of total assets.