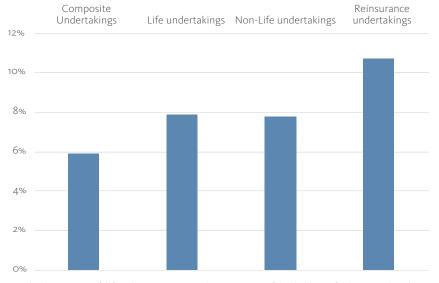

Figure 33: Impact of EPIFP by business type

Composite and Life undertakings have the highest impact of EPIFP on EOF at 17% & 16% respectively.

The expected profit in future premiums expressed as a percentage off the eligible own funds to meet the Solvency Capital Requirement by country. Standard formula users only. The average value for each business type is displayed.