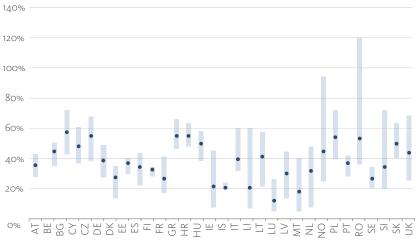

#### Figure 14: Claims ratio per country

IS report the highest median claims ratio with MT reporting the lowest. As with the combined ratio; LU display a very broad interquartile range.

The claims ratio is defined as the claims paid divided by premiums earned. The chart shows interquartile range and median.