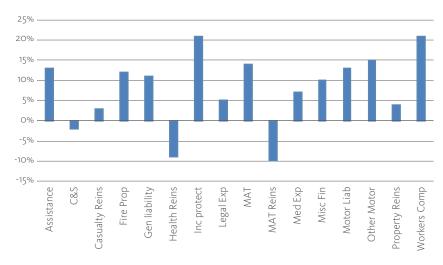

Figure 4: Year on year growth in GWP by line of business

The year on year growth in GWP is defined as the total GWP for this year divided by the same figure for the preceding year, minus one.

Figure 12: Year on year growth in GWP per line of business

Health Reins & MAT Reins show the biggest decrease at 9% & 10%.

The biggest increase is observed in Income protection & workers' compensations.