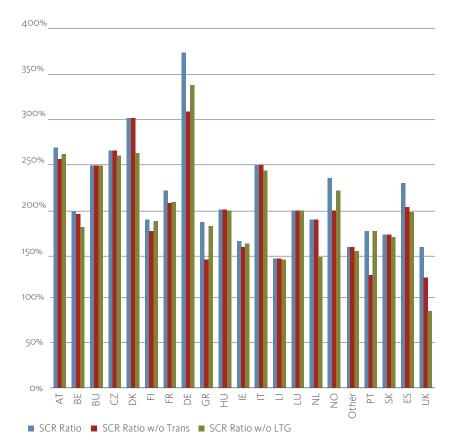

## 4.7. LONG TERM GUARANTEES AND TRANSITIONAL MEASURES

Figure 36: SCR Ratio with & without Transitionals, LTG – all undertakings

The SCR ratio calculated with & without the impact of transitionals and long term guarantees, respectively. Sample includes all undertakings irrespective of whether or not they use any of the measures.

UK report the highest impact of Long Term Guarantees with a drop of 71% in terms of SCR ratio, followed by NL & DK with 42% & 39% respectively. DE report the highest impact of Transitional measures which a drop of 65% in terms of SCR ratio, followed by GR with 41%.

The UK market has the highest combined dependence on both measures.

Figure 37: SCR Ratio with & without Transitionals, LTG – For life undertakings that use at least one measure

 $The SCR\ ratio\ calculated\ with\ \&\ without\ the\ impact\ of\ transitionals\ and\ long\ term\ guarantees,\ respectively.\ Sample\ includes\ undertakings\ who\ use\ at\ least\ one\ of\ the\ measures.$ 