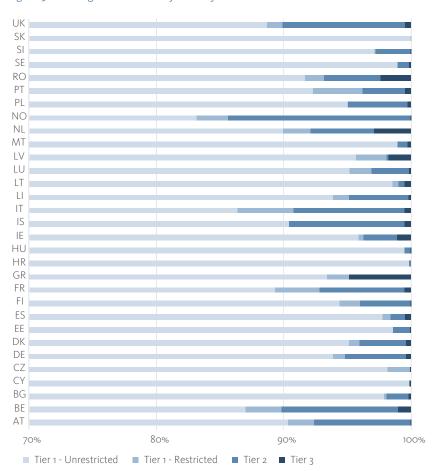

#### 4.4. TIERING OF OWN FUNDS

Figure 29: Tiering of own funds EEA by business type

Shows the breakdown of eligible own funds to meet the SCR into the tiers of own funds which it consists of.

Figure 30: Tiering of own funds by country

CY, HR, HU, & SK all have over 99% Tier 1 unrestricted capital within their own funds.

NO have the lowest proportion of Tier 1 – unrestricted own funds at  $\sim$ 83%.

GR have the highest proportion of Tier 3 own funds at almost 5%.

Shows the breakdown of eligible own funds to meet the SCR into the tiers of own funds which it consists of.