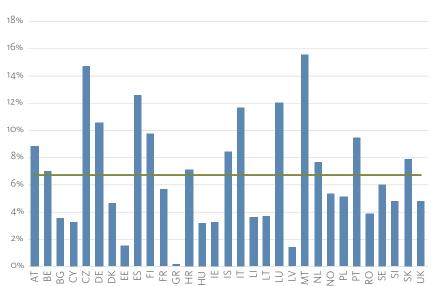

Figure 32: Impact of LAC DT by country

At a country level, large differences can be observed in the impact of LACDT.

MT and CZ have the highest impact between 14% & 16%.

Loss absorbing capacity of deferred tax assets expressed as a percentage of the eligible own funds to meet the Solvency Capital Requirement by country. The average value for each country is displayed with the bold line representing the EU average. Standard formula users only.