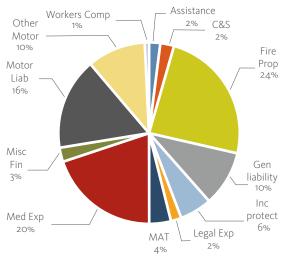

#### 3.3. NON-LIFE - TOP 3 LINES OF BUSINESS

Figure 19: Non-Life GWP by line of business for the EEA

The volume of Non-Life GWP by line of business for the EEA.

Figure 21: Location of underwriting, Med Exp

Of the top  ${\bf 3}$  lines of business in the Non-Life sector, the above chart shows where the location of underwriting is.

Figure 20: Location of underwriting, Fire Prop

Figure 22: Location of underwriting, Motor Liab

The top 3 Non-Life lines of business account for 60% of the total EEA GWP. The largest, Fire and other damage to property, accounts for almost a quarter at 24%. FR, DE & UK feature prominently as underwriting locations for the largest lines. NL & FR together write 68% of the Medical expense insurance in the EEA.