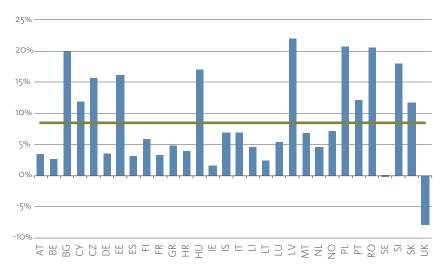

The concentration indicator is a measure of the market share of the national GWP that the 3, 5, and 10 biggest premium writers account for.

Figure 2: Year on year growth in GWP<sup>1</sup> per Country

The volume of life premiums in 2017 has increased for 23 countries.

CY and MT show the biggest increase with 20%; closely followed by IS & LU with over 15%.

7 countries had a reduction in GWP with IT's contraction of 6% being the largest.

The year on year growth in GWP is the increase or decrease in premiums written this year compared to last. The average value for each country is displayed with the bold line representing the EU average.